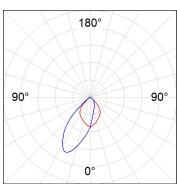

## **PHOTOMETRIC DATA:**

K21RD2040WW927NWW  $\eta$  = 100% Imax = 1034 cd/klm

UTE: 1,00B

CIE: 72 95 99 100 100