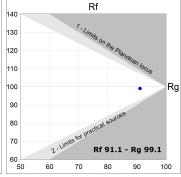

## **TECHNICAL SPECIFICATIONS:**

Light output: 1.470 lm °K: 2700 Plum: 19,4W CRI: 90 Efficacy: 75,8 lm/w 61 R9: Type: СОВ MacAdam: 3

LED Lifetime: 60.000 L80 B10 (Ta=25°C) Power Supply: 220-240V 50/60Hz