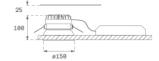

IGHT**



## K21RD2040WW927NWW



## **KOMBIC 150 RD 2400 IP43 9VWW WW WH/WH**

## Description:

LAMP Round recessed downlight KOMBIC 150 RD 2400. Reflector made of recycled polycarbonate R-PC FR WHITE TM non-brominated flame retardant additive. Flammability grade V0 according to UL94.Wallwasher optic option, suitable for vertical plane lighting or work areas surroundings. Heatsink made of die-cast aluminium with black finish. COB LED, colour temperature 2700K and CRI90. Electronic ON OFF gear included. IP44 rated. Insulation Class II. Photobiological safety group 0. LED life time: 60.000 L80 B10. Available finishes: White and black. Environmental Product Declaration - EPD®available, according to UNE-EN ISO 9001:2015 and UNE-EN ISO 14001:2015.

Finish: Matte white RAL 9010

Weight: 725 g



Installation: Recessed

## **TECHNICAL SPECIFICATIONS:**

Light output: 1.470 lm °K: 2700 Plum: 19,4W CRI: 90 Efficacy: 75,8 lm/w 61 R9: Type: СОВ MacAdam: 3

LED Lifetime: 60.000 L80 B10 (Ta=25°C) Power Supply: 220-240V 50/60Hz

18W Gear: Power: Electronic

# Light output tolerance +/- 10%





























## **CUSTOM MADE OPTIONS:**









Data according to regulations 2019/2020/EU and 2019/2015/EU













# **KOMBIC 150 DOWNLIGHT**



K21RD2040WW927NWW

# KOMBIC 150 RD 2400 IP43 9VWW WW WH/WH

## **PHOTOMETRIC DATA:**

K21RD2040WW927NWW  $\eta$  = 100% Imax = 1034 cd/klm

UTE: 1,00B

CIE: 72 95 99 100 100