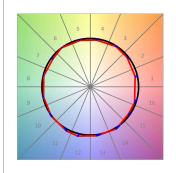

## **TECHNICAL SPECIFICATIONS:**

Light output: 1.470 lm °K: 2700 Plum: 19,4W CRI: 90 Efficacy: 75,8 lm/w 61 R9: Type: СОВ MacAdam: 3

LED Lifetime: 60.000 L80 B10 (Ta=25°C) Power Supply: 220-240V 50/60Hz

## **PHOTOMETRIC DATA:**

K21RD2040WW927NWW  $\eta$  = 100% Imax = 1034 cd/klm

UTE: 1,00B

CIE: 72 95 99 100 100