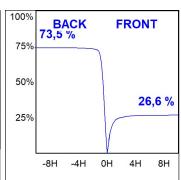

## **PHOTOMETRIC DATA:**

K21RD2040WW927NWW  $\eta$  = 100% Imax = 1034 cd/klm

UTE: 1,00B

CIE: 72 95 99 100 100