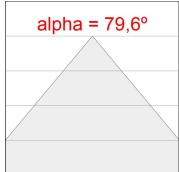

## **PHOTOMETRIC DATA:**

K21RD2040WW927NWW  $\eta$  = 100% Imax = 1034 cd/klm

UTE: 1,00B

CIE: 72 95 99 100 100