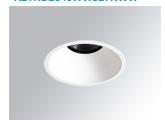

## Description:

LAMP Round recessed downlight KOMBIC 150 RD 2400. Reflector made of recycled polycarbonate R-PC FR WHITE TM non-brominated flame retardant additive. Flammability grade V0 according to UL94.Wallwasher optic option, suitable for vertical plane lighting or work areas surroundings. Heatsink made of die-cast aluminium with black finish. COB LED, colour temperature 2700K and CRI90. Electronic ON OFF gear included. IP44 rated. Insulation Class II. Photobiological safety group 0. LED life time: 60.000 L80 B10. Available finishes: White and black. Environmental Product Declaration - EPD®available, according to UNE-EN ISO 9001:2015 and UNE-EN ISO 14001:2015.

Finish: Matte white RAL 9010

Weight: 725 g

Installation: Recessed