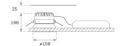

Finish: Matte white RAL 9010

Weight: 725 g

Installation: Recessed

### **TECHNICAL SPECIFICATIONS:**

Light output: 1.470 lm °K: 2700 Plum: 19,4W CRI: 90 Efficacy: 75,8 lm/w 61 R9: Type: СОВ MacAdam: 3

LED Lifetime: 60.000 L80 B10 (Ta=25°C) Power Supply: 220-240V 50/60Hz 18W Gear: Power: Adjustable DALI