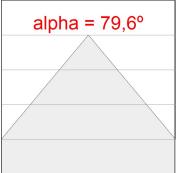

## PHOTOMETRIC DATA:

K21RD2040WW927DWW  $\eta$  = 100%

Imax = 1034 cd/klm UTE: 1,00B

CIE: 72 95 99 100 100