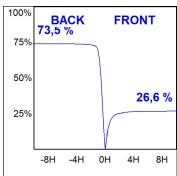

## PHOTOMETRIC DATA:

K21RD2040WW927DWW  $\eta$  = 100%

Imax = 1034 cd/klm UTE: 1,00B

CIE: 72 95 99 100 100