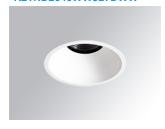

### **KOMBIC 150 DOWNLIGHT**

### K21RD2040WW927DWW

### **KOMBIC 150 RD 2400 IP43 9VWW WW DA WH/WH**

### Description:

LAMP Round recessed downlight KOMBIC 150 RD 2400. Reflector made of recycled polycarbonate R-PC FR WHITE TM non-brominated flame retardant additive. Flammability grade V0 according to UL94.Wallwasher optic option, suitable for vertical plane lighting or work areas surroundings. Heatsink made of die-cast aluminium with black finish. COB LED, colour temperature 2700K and CRI90. Electronic DALI gear included. IP44 rated. Insulation Class II. Photobiological safety group 0. LED life time: 60.000 L80 B10. Available finishes: White and black. Environmental Product Declaration - EPD®available, according to UNE-EN ISO 9001:2015 and UNE-EN ISO 14001:2015.