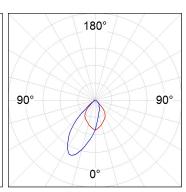

## PHOTOMETRIC DATA:

K21RD2040WW927DWW  $\eta$  = 100%

Imax = 1034 cd/klm UTE: 1,00B

CIE: 72 95 99 100 100