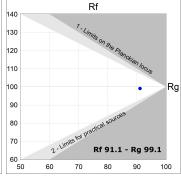

### **TECHNICAL SPECIFICATIONS:**

Light output: 1.470 lm °K: 2700 Plum: 19,4W CRI: 90 Efficacy: 75,8 lm/w 61 R9: Type: СОВ MacAdam: 3

LED Lifetime: 60.000 L80 B10 (Ta=25°C) Power Supply: 220-240V 50/60Hz 18W Gear: Power: Adjustable DALI