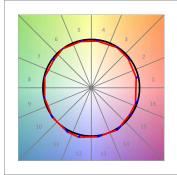

## PHOTOMETRIC DATA:

K21RD2040WW927DWW  $\eta$  = 100%

Imax = 1034 cd/klm UTE: 1,00B

CIE: 72 95 99 100 100