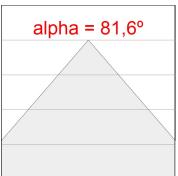

### **PHOTOMETRIC DATA:**

$$\label{eq:continuity} \begin{split} \text{K21RD2040WW830NBB} \\ \eta &= 100\% \\ \text{Imax} &= 1204 \text{ cd/klm} \end{split}$$

UTE: 1,00B

CIE: 79 100 100 100 100