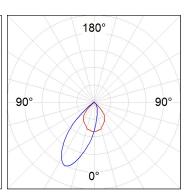

### **PHOTOMETRIC DATA:**

$$\label{eq:continuity} \begin{split} \text{K21RD2040WW830NBB} \\ \eta &= 100\% \\ \text{Imax} &= 1204 \text{ cd/klm} \end{split}$$

UTE: 1,00B

CIE: 79 100 100 100 100