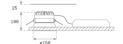

#### **TECHNICAL SPECIFICATIONS:**

Light output: 1.080 lm °K: 3000 Plum: 13,4W CRI: 80 Efficacy: 80,6 lm/w 3 MacAdam:

Type: СОВ Power Supply: 220-240V 50/60Hz

LED Lifetime: 60.000 L80 B10 (Ta=25°C) Gear: Electronic

Power: 12W

#### Light output tolerance +/- 10%