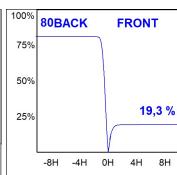

### **PHOTOMETRIC DATA:**

$$\label{eq:continuity} \begin{split} \text{K21RD2040WW830NBB} \\ \eta &= 100\% \\ \text{Imax} &= 1204 \text{ cd/klm} \end{split}$$

UTE: 1,00B

CIE: 79 100 100 100 100