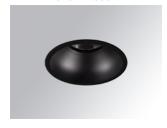

#### Description:

LAMP Round recessed downlight KOMBIC 150 RD 2100. Reflector made of recycled polycarbonate R-PC FR WHITE TM non-brominated flame retardant additive. Flammability grade V0 according to UL94.Wallwasher optic option, suitable for vertical plane lighting or work areas surroundings. Heatsink made of die-cast aluminium with black finish. COB LED, colour temperature 3000K and CRI80. Electronic ON OFF gear included. IP44 rated. Insulation Class II. Photobiological safety group 0. LED life time: 60.000 L80 B10. Available finishes: White and black. Environmental Product Declaration - EPD®available, according to UNE-EN ISO 9001:2015 and UNE-EN ISO 14001:2015.

Finish: Matte black RAL 9011

Weight: 725 g

Installation: Recessed