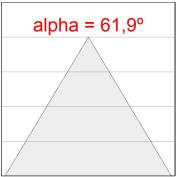

#### **PHOTOMETRIC DATA:**

 $\label{eq:k21RD2040WF930NBB} $\eta = 100\%$ $| \text{Imax} = 1141 \text{ cd/klm}$ $| \text{UTE}$: $| \text{CIE}$: 98 100 100 100 100 100 }$ 