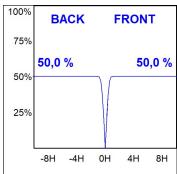

#### **PHOTOMETRIC DATA:**

 $\label{eq:k21RD2040WF930NBB} $\eta = 100\%$ $| \text{Imax} = 1141 \text{ cd/klm}$ $| \text{UTE}$: $| \text{CIE}$: 98 100 100 100 100 100 }$ 