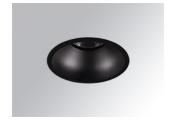

#### **KOMBIC 150 RD 2400 IP43 9WW WFL BK/BK**

#### Description:

Round recessed downlight model KOMBIC 150 RD by Lamp brand. Reflector made of recycled polycarbonate R-PC FR WHITE TM non-brominated flame retardant additive. Flammability grade V0 according to UL94. Interior reflector and frame in black finish. Heatsink made of die-cast aluminium. COB LED, colour temperature 3000K with CR90. Luminaire with electronic wiring included. Insolation Class II. Lifetime: 50.000 L90 B10. With IP43 degree of protection. Group 0 photobiological safety. With Wide Flood optics to achieve a controlled light distribution and low UGR<19. Environmental Product Declaration - EPD®available, according to UNE-EN ISO 9001:2015 and UNE-EN ISO 14001:2015.

Finish: Matte black RAL 9011

Weight: 704 g

Installation: Recessed