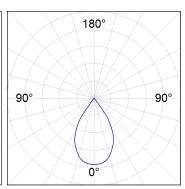

#### **PHOTOMETRIC DATA:**

 $\label{eq:k21RD2040WF930NBB} $\eta = 100\%$ $| \text{Imax} = 1141 \text{ cd/klm}$ $| \text{UTE}$: $| \text{CIE}$: 98 100 100 100 100 100 }$ 