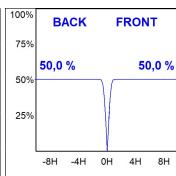

0. With IP43 degree of protection. Group 0 photobiological safety. With Wide Flood optics to achieve a controlled light distribution and low UGR<19. Environmental Product Declaration - EPD®available, according to UNE-EN ISO 9001:2015 and UNE-EN ISO 14001:2015.

Finish: Matte black RAL 9011

Weight: 704 g

Installation: Recessed



## **TECHNICAL SPECIFICATIONS:**

Light output: 1.298 lm °K: 2700 Plum: 19,8W CRI: 90 Efficacy: 66,6 3 MacAdam:

UGR: <19 Power Supply: 220-240V 50/60Hz

Type: СОВ Gear: Electronic

LED Lifetime: 50.000 L70 B10 (Ta=25°C)

18W Power:

## Light output tolerance +/- 10%





























## **CUSTOM MADE OPTIONS:**





















# **KOMBIC 150 DOWNLIGHT**



K21RD2040WF927NBB

KOMBIC 150 RD 2400 IP43 9VWW WFL BK/BK

## **PHOTOMETRIC DATA:**