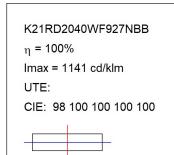

## K21RD2040WF927NBB

## **TECHNICAL SPECIFICATIONS:**

Light output: 1.298 lm °K: 2700 Plum: 19,8W CRI: 90 Efficacy: 66,6 3 MacAdam:

UGR: <19 Power Supply: 220-240V 50/60Hz

Type: СОВ Gear: Electronic

LED Lifetime: 50.000 L70 B10 (Ta=25°C)

## **PHOTOMETRIC DATA:**