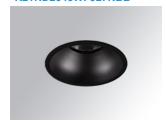

## **KOMBIC 150 DOWNLIGHT**

## K21RD2040WF927NBB

## KOMBIC 150 RD 2400 IP43 9VWW WFL BK/BK

## Description:

Round recessed downlight model KOMBIC 150 RD by Lamp brand. Reflector made of recycled polycarbonate R-PC FR WHITE TM non-brominated flame retardant additive. Flammability grade V0 according to UL94. Interior reflector and frame in black finish. Heatsink made of die-cast aluminium. COB LED, colour temperature 2700K with CR90. Luminaire with electronic wiring included. Insolation Class II. Lifetime: 50.000 L90 B10. With IP43 degree of protection. Group 0 photobiological safety. With Wide Flood optics to achieve a controlled light distribution and low UGR<19. Environmental Product Declaration - EPD®available, according to UNE-EN ISO 9001:2015 and UNE-EN ISO 14001:2015.

Finish: Matte black RAL 9011

Weight: 704 g

Installation: Recessed