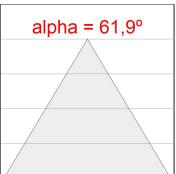

B10. With IP43 degree of protection. Group 0 photobiological safety. With Wide Flood optics to achieve a controlled light distribution and low UGR<19. Environmental Product Declaration - EPD®available, according to UNE-EN ISO 9001:2015 and UNE-EN ISO 14001:2015.

Finish: Matte black RAL 9011

Weight: 704 g

Installation: Recessed



## **TECHNICAL SPECIFICATIONS:**

Light output: 1.298 lm °K: 2700 Plum: 19,8W CRI: 90 Efficacy: 66,6 3 MacAdam:

UGR: <19 Power Supply: 220-240V 50/60Hz

Type: СОВ Gear: Electronic

LED Lifetime: 50.000 L70 B10 (Ta=25°C)

18W Power:

## Light output tolerance +/- 10%





























## **CUSTOM MADE OPTIONS:**





















# **KOMBIC 150 DOWNLIGHT**



K21RD2040WF927NBB

KOMBIC 150 RD 2400 IP43 9VWW WFL BK/BK

## **PHOTOMETRIC DATA:**