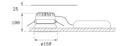

BIC 150 RD 2400 IP43 9VWW WFL BK/BK

## Description:

Round recessed downlight model KOMBIC 150 RD by Lamp brand. Reflector made of recycled polycarbonate R-PC FR WHITE TM non-brominated flame retardant additive. Flammability grade V0 according to UL94. Interior reflector and frame in black finish. Heatsink made of die-cast aluminium. COB LED, colour temperature 2700K with CR90. Luminaire with electronic wiring included. Insolation Class II. Lifetime: 50.000 L90 B10. With IP43 degree of protection. Group 0 photobiological safety. With Wide Flood optics to achieve a controlled light distribution and low UGR<19. Environmental Product Declaration - EPD®available, according to UNE-EN ISO 9001:2015 and UNE-EN ISO 14001:2015.

Finish: Matte black RAL 9011

Weight: 704 g

Installation: Recessed



## **TECHNICAL SPECIFICATIONS:**

Light output: 1.298 lm °K: 2700 Plum: 19,8W CRI: 90 Efficacy: 66,6 3 MacAdam:

UGR: <19 Power Supply: 220-240V 50/60Hz

Type: СОВ Gear: Electronic

LED Lifetime: 50.000 L70 B10 (Ta=25°C)

18W Power:

## Light output tolerance +/- 10%





























## **CUSTOM MADE OPTIONS:**





















# **KOMBIC 150 DOWNLIGHT**



K21RD2040WF927NBB

KOMBIC 150 RD 2400 IP43 9VWW WFL BK/BK

## **PHOTOMETRIC DATA:**