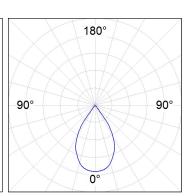

0 B10. With IP43 degree of protection. Group 0 photobiological safety. With Wide Flood optics to achieve a controlled light distribution and low UGR<19. Environmental Product Declaration - EPD®available, according to UNE-EN ISO 9001:2015 and UNE-EN ISO 14001:2015.

Finish: Matte black RAL 9011

Weight: 704 g

Installation: Recessed



## **TECHNICAL SPECIFICATIONS:**

Light output: 1.298 lm °K: 2700 Plum: 19,8W CRI: 90 Efficacy: 66,6 3 MacAdam:

UGR: <19 Power Supply: 220-240V 50/60Hz

Type: СОВ Gear: Electronic

LED Lifetime: 50.000 L70 B10 (Ta=25°C)

18W Power:

## Light output tolerance +/- 10%





























## **CUSTOM MADE OPTIONS:**





















# **KOMBIC 150 DOWNLIGHT**



K21RD2040WF927NBB

KOMBIC 150 RD 2400 IP43 9VWW WFL BK/BK

## **PHOTOMETRIC DATA:**