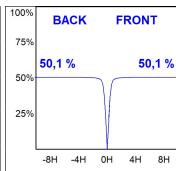

#### **PHOTOMETRIC DATA:**

 $\label{eq:k21RD2040WF840NMW} \text{$\eta$} = 100\%$ 

Imax = 1213 cd/klm UTE: 1,00A

CIE: 94 99 100 100 100