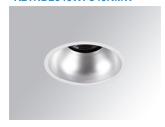

#### **KOMBIC 150 DOWNLIGHT**

#### K21RD2040WF840NMW

#### KOMBIC 150 RD 2100 IP43 NW WFL MA/WH

#### Description:

Round recessed downlight model KOMBIC 150 RD by Lamp brand. Reflector made of recycled polycarbonate R-PC FR WHITE TM non-brominated flame retardant additive. Flammability grade V0 according to UL94. Matte metallic interior reflector and frame in white finish. Heatsink made of die-cast aluminium. COB LED, colour temperature 4000K with CR80. Luminaire with electronic wiring included. Insolation Class II. Lifetime: >100.000 L90 B10. With IP43 degree of protection. Group 0 photobiological safety. With Wide Flood optics to achieve a controlled light distribution and low UGR<19. Environmental Product Declaration - EPD®available, according to UNE-EN ISO 9001:2015 and UNE-EN ISO 14001:2015.