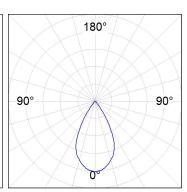

#### **PHOTOMETRIC DATA:**

 $\label{eq:k21RD2040WF840NMW} \text{$\eta$} = 100\%$ 

Imax = 1213 cd/klm UTE: 1,00A

CIE: 94 99 100 100 100