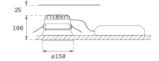

Finish: metalized polycarbonate mate

Weight: 704 g

Installation: Recessed

#### **TECHNICAL SPECIFICATIONS:**

Light output: 1.313 lm °K: 4000 Plum: 10W CRI: 80 Efficacy: 131,3 lm/w 3 MacAdam:

UGR: <19 Power Supply: 220-240V 50/60Hz

Type: СОВ Gear: Electronic

LED Lifetime: >100.000h L90 B10 (Ta=25°C)