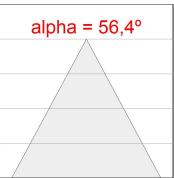

#### **PHOTOMETRIC DATA:**

 $\label{eq:k21RD2040WF840NMW} \text{$\eta$} = 100\%$ 

Imax = 1213 cd/klm UTE: 1,00A

CIE: 94 99 100 100 100