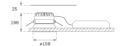

Finish: Matte black RAL 9011

Weight: 704 g

Installation: Recessed

#### **TECHNICAL SPECIFICATIONS:**

Light output: 1.193 lm °K: 4000 Plum: 13,7W CRI: 80 Efficacy: 87,1 lm/w 3 MacAdam:

UGR: <16 Power Supply: 220-240V 50/60Hz

Type: СОВ Gear: Electronic

LED Lifetime: 50.000 L90 B10 (Ta=25°C)