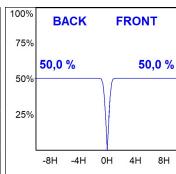

## **PHOTOMETRIC DATA:**

K21RD2040WF840NBW  $\eta$  = 100% Imax = 1141 cd/klm UTE: CIE: 98 100 100 100 100