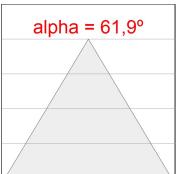

## **PHOTOMETRIC DATA:**

K21RD2040WF840NBW  $\eta$  = 100% Imax = 1141 cd/klm UTE: CIE: 98 100 100 100 100