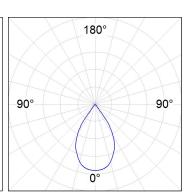

## **PHOTOMETRIC DATA:**

K21RD2040WF840NBW  $\eta$  = 100% Imax = 1141 cd/klm UTE: CIE: 98 100 100 100 100