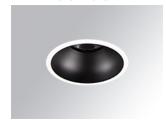

#### **KOMBIC 150 DOWNLIGHT**

#### K21RD2040WF840NBW

#### KOMBIC 150 RD 2100 IP43 NW WFL BK/WH

#### Description:

Round recessed downlight model KOMBIC 150 RD by Lamp brand. Reflector made of recycled polycarbonate R-PC FR WHITE TM non-brominated flame retardant additive. Flammability grade V0 according to UL94. Black interior reflector and frame in white finish. Heatsink made of die-cast aluminium. COB LED, colour temperature 4000K with CR80. Luminaire with electronic wiring included. Insolation Class II. Lifetime: 50.000 L90 B10. With IP43 degree of protection. Group 0 photobiological safety. With Wide Flood optics to achieve a controlled light distribution and low UGR<16. Environmental Product Declaration - EPD®available, according to UNE-EN ISO 9001:2015 and UNE-EN ISO 14001:2015.

Finish: Matte black RAL 9011

Weight: 704 g

Installation: Recessed