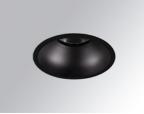

# **KOMBIC 150 DOWNLIGHT**

#### KOMBIC 150 RD 2100 IP43 NW WFL BK/BK

#### **Description:**

Round recessed downlight model KOMBIC 150 RD by Lamp brand. Reflector made of recycled polycarbonate R-PC FR WHITE TM non-brominated flame retardant additive. Flammability grade V0 according to UL94. Interior reflector and frame in black finish. Heatsink made of die-cast aluminium. COB LED, colour temperature 4000K with CR80. Luminaire with electronic wiring included. Insolation Class II. Lifetime: >100.000 L90 B10. With IP43 degree of protection. Group 0 photobiological safety. With Wide Flood optics to achieve a controlled light distribution and low UGR<19. Environmental Product Declaration - EPD®available, according to UNE-EN ISO 9001:2015 and UNE-EN ISO 14001:2015.

Finish: Matte black RAL 9011

Weight: 704 g

Installation: Recessed