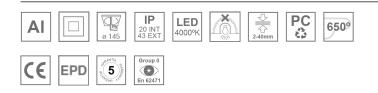

#### **Description:**

Round recessed downlight model KOMBIC 150 RD by Lamp brand. Reflector made of recycled polycarbonate R-PC FR WHITE TM non-brominated flame retardant additive. Flammability grade V0 according to UL94. Interior reflector and frame in black finish. Heatsink made of die-cast aluminium. COB LED, colour temperature 4000K with CR80. Luminaire with electronic wiring included. Insolation Class II. Lifetime: >100.000 L90 B10. With IP43 degree of protection. Group 0 photobiological safety. With Wide Flood optics to achieve a controlled light distribution and low UGR<19. Environmental Product Declaration - EPD®available, according to UNE-EN ISO 9001:2015 and UNE-EN ISO 14001:2015.