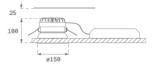

840NBB



#### KOMBIC 150 RD 2100 IP43 NW WFL BK/BK

#### **Description:**

Round recessed downlight model KOMBIC 150 RD by Lamp brand. Reflector made of recycled polycarbonate R-PC FR WHITE TM non-brominated flame retardant additive. Flammability grade V0 according to UL94. Interior reflector and frame in black finish. Heatsink made of die-cast aluminium. COB LED, colour temperature 4000K with CR80. Luminaire with electronic wiring included. Insolation Class II. Lifetime: >100.000 L90 B10. With IP43 degree of protection. Group 0 photobiological safety. With Wide Flood optics to achieve a controlled light distribution and low UGR<19. Environmental Product Declaration - EPD®available, according to UNE-EN ISO 9001:2015 and UNE-EN ISO 14001:2015.

Finish: Matte black RAL 9011

Weight: 704 g



Installation: Recessed

#### **TECHNICAL SPECIFICATIONS:**

| Light output: | 1.309 lm                    | ⁰K :          | 4000             |
|---------------|-----------------------------|---------------|------------------|
| Plum:         | 10W                         | CRI :         | 80               |
| Efficacy:     | 130,9 lm/w                  | MacAdam:      | 3                |
| UGR:          | <19                         | Power Supply: | 220-240V 50/60Hz |
| Туре:         | СОВ                         | Gear:         | Electronic       |
| LED Lifetime: | >100.000h L90 B10 (Ta=25°C) |               |                  |
| Power:        | 8,2W                        |               |                  |

#### Light output tolerance +/- 10%



### **CUSTOM MADE OPTIONS:**



LA