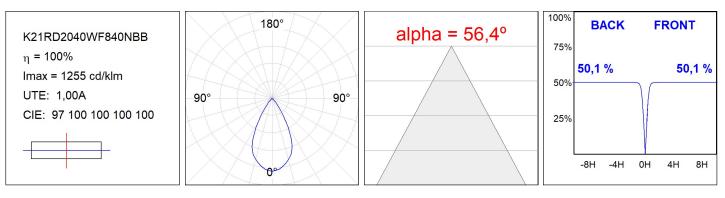

#### K21RD2040WF840NBB

#### **TECHNICAL SPECIFICATIONS:**

| Light output: | 1.309 lm                    | ⁰K :          | 4000             |
|---------------|-----------------------------|---------------|------------------|
| Plum:         | 10W                         | CRI :         | 80               |
| Efficacy:     | 130,9 lm/w                  | MacAdam:      | 3                |
| UGR:          | <19                         | Power Supply: | 220-240V 50/60Hz |
| Туре:         | СОВ                         | Gear:         | Electronic       |
| LED Lifetime: | >100.000h L90 B10 (Ta=25°C) |               |                  |
| Power:        | 8,2W                        |               |                  |