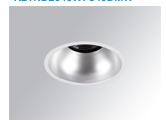

#### **KOMBIC 150 DOWNLIGHT**

#### K21RD2040WF840DMW

#### KOMBIC 150 RD 2100 IP43 NW WFL DA MA/WH

#### Description:

Round recessed downlight model KOMBIC 150 RD by Lamp brand. Reflector made of recycled polycarbonate R-PC FR WHITE TM non-brominated flame retardant additive. Flammability grade V0 according to UL94. Matte metallic interior reflector and frame in white finish. Heatsink made of die-cast aluminium. COB LED, colour temperature 4000K with CR80. Luminaire with electronic wiring Dali included. Insolation Class II. Lifetime: >100.000 L90 B10. With IP43 degree of protection. Group 0 photobiological safety. With Wide Flood optics to achieve a controlled light distribution and low UGR<19. Environmental Product Declaration - EPD®available, according to UNE-EN ISO 9001:2015 and UNE-EN ISO 14001:2015.