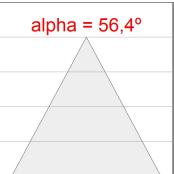

#### **TECHNICAL SPECIFICATIONS:**

Light output: 1.313 lm °K: 4000 Plum: 10W CRI: 80 Efficacy: 131,3 lm/w 3 MacAdam:

UGR: <19 Power Supply: 220-240V 50/60Hz Type: СОВ Gear: Adjustable DALI

LED Lifetime: >100.000h L90 B10 (Ta=25°C)