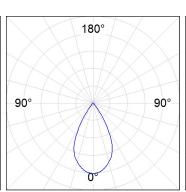

### **PHOTOMETRIC DATA:**

K21RD2040WF840NMW  $\eta$  = 100% lmax = 1213 cd/klm

UTE: 1,00A

CIE: 94 99 100 100 100