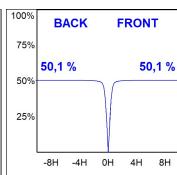

#### **TECHNICAL SPECIFICATIONS:**

Light output: 1.313 lm °K: 4000 Plum: 10W CRI: 80 Efficacy: 131,3 lm/w 3 MacAdam:

UGR: <19 Power Supply: 220-240V 50/60Hz Type: СОВ Gear: Adjustable DALI

LED Lifetime: >100.000h L90 B10 (Ta=25°C)