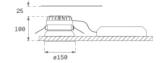

Finish: metalized polycarbonate mate

Weight: 704 g

Installation: Recessed

#### **TECHNICAL SPECIFICATIONS:**

Light output: 1.313 lm °K: 4000 Plum: 10W CRI: 80 Efficacy: 131,3 lm/w 3 MacAdam:

UGR: <19 Power Supply: 220-240V 50/60Hz Type: СОВ Gear: Adjustable DALI

LED Lifetime: >100.000h L90 B10 (Ta=25°C)