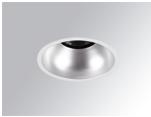

#### Description:

Round recessed downlight model KOMBIC 150 RD by Lamp brand. Reflector made of recycled polycarbonate R-PC FR WHITE TM non-brominated flame retardant additive. Flammability grade V0 according to UL94. Matte metallic interior reflector and frame in white finish. Heatsink made of die-cast aluminium. COB LED, colour temperature 3000K with CR80. Luminaire with electronic wiring Dali included. Insolation Class II. Lifetime: >100.000 L90 B10. With IP43 degree of protection. Group 0 photobiological safety. With Wide Flood optics to achieve a controlled light distribution and low UGR<19. Environmental Product Declaration - EPD®available, according to UNE-EN ISO 9001:2015 and UNE-EN ISO 14001:2015.

Finish: metalized polycarbonate mate

Weight: 704 g

Installation: Recessed