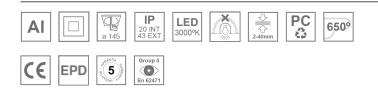

#### Description:

Round recessed downlight model KOMBIC 150 RD by Lamp brand. Reflector made of recycled polycarbonate R-PC FR WHITE TM non-brominated flame retardant additive. Flammability grade V0 according to UL94. Matte metallic interior reflector and frame in white finish. Heatsink made of die-cast aluminium. COB LED, colour temperature 3000K with CR80. Luminaire with electronic wiring Dali included. Insolation Class II. Lifetime: >100.000 L90 B10. With IP43 degree of protection. Group 0 photobiological safety. With Wide Flood optics to achieve a controlled light distribution and low UGR<19. Environmental Product Declaration - EPD®available, according to UNE-EN ISO 9001:2015 and UNE-EN ISO 14001:2015.

#### **TECHNICAL SPECIFICATIONS:**

| Light output: | 1.282 lm                    | °K :          | 3000             |
|---------------|-----------------------------|---------------|------------------|
| Plum:         | 10W                         | CRI :         | 80               |
| Efficacy:     | 128,2 lm/w                  | MacAdam:      | 3                |
| UGR:          | <19                         | Power Supply: | 220-240V 50/60Hz |
| Туре:         | СОВ                         | Gear:         | Adjustable DALI  |
| LED Lifetime: | >100.000h L90 B10 (Ta=25°C) |               |                  |
| Power:        | 8,2W                        |               |                  |