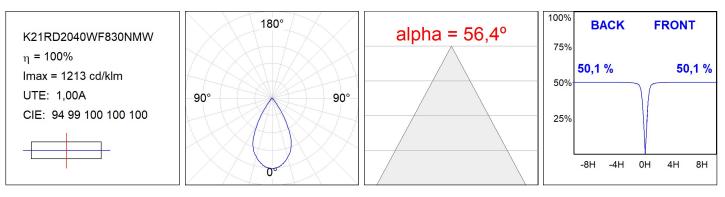

|
|---------------|-----------------------------|---------------|------------------|
| Plum:         | 10W                         | CRI :         | 80               |
| Efficacy:     | 128,2 lm/w                  | MacAdam:      | 3                |
| UGR:          | <19                         | Power Supply: | 220-240V 50/60Hz |
| Туре:         | СОВ                         | Gear:         | Adjustable DALI  |
| LED Lifetime: | >100.000h L90 B10 (Ta=25°C) |               |                  |
| Power:        | 8,2W                        |               |                  |

#### Light output tolerance +/- 10%



### **CUSTOM MADE OPTIONS:**



Worktitude for light

## **KOMBIC 150 DOWNLIGHT**

K21RD2040WF830DMW

KOMBIC 150 RD 2100 IP43 WW WFL DA MA/WH



#### **PHOTOMETRIC DATA :**