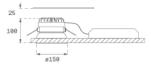

D 2100 IP43 WW WFL DA MA/WH

#### Description:

Round recessed downlight model KOMBIC 150 RD by Lamp brand. Reflector made of recycled polycarbonate R-PC FR WHITE TM non-brominated flame retardant additive. Flammability grade V0 according to UL94. Matte metallic interior reflector and frame in white finish. Heatsink made of die-cast aluminium. COB LED, colour temperature 3000K with CR80. Luminaire with electronic wiring Dali included. Insolation Class II. Lifetime: >100.000 L90 B10. With IP43 degree of protection. Group 0 photobiological safety. With Wide Flood optics to achieve a controlled light distribution and low UGR<19. Environmental Product Declaration - EPD®available, according to UNE-EN ISO 9001:2015 and UNE-EN ISO 14001:2015.

Finish: metalized polycarbonate mate

Weight: 704 g



Installation: Recessed

#### **TECHNICAL SPECIFICATIONS:**

| Light output: | 1.282 lm                    | °K :          | 3000             |
|---------------|-----------------------------|---------------|------------------|
| Plum:         | 10W                         | CRI :         | 80               |
| Efficacy:     | 128,2 lm/w                  | MacAdam:      | 3                |
| UGR:          | <19                         | Power Supply: | 220-240V 50/60Hz |
| Туре:         | СОВ                         | Gear:         | Adjustable DALI  |
| LED Lifetime: | >100.000h L90 B10 (Ta=25°C) |               |                  |
| Power:        | 8,2W                        |               |                  |

#### Light output tolerance +/- 10%



### **CUSTOM MADE OPTIONS:**



Wo