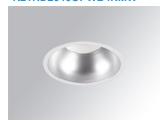

## Description:

Round recessed downlight model KOMBIC 150 RD by Lamp brand. Reflector made of recycled polycarbonate R-PC FR WHITE TM non-brominated flame retardant additive. Flammability grade V0 according to UL94. Matte metallic interior reflector and frame in white finish and optical film. Heatsink made of die-cast aluminium. COB LED, colour temperature Wellbeing de 4000K con CRI95 and Ra greater than 50. Luminaire with electronic wiring included. Insolation Class II. Lifetime: 60.000 L80 B10. With IP43 degree of protection. Group 0 photobiological safety. Distribution and low UGR<19. Environmental Product Declaration - EPD®available, according to UNE-EN ISO 9001:2015 and UNE-EN ISO 14001:2015.

Finish: metalized polycarbonate mate

Weight: 704 g

Installation: Recessed