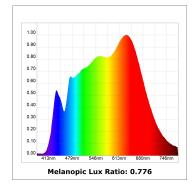

## **TECHNICAL SPECIFICATIONS:**

Light output: 1.429 lm °K: 4000 Plum: 19W CRI: 95 Efficacy: 75,2 lm/w R9: 99 UGR: <19 MacAdam: 3

Type: СОВ Power Supply: 220-240V 50/60Hz

LED Lifetime: 60.000 L80 B10 (Ta=25°C) Gear: Electronic