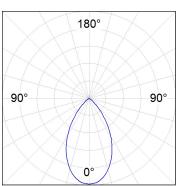

## **PHOTOMETRIC DATA:**

 $\label{eq:k21RD2040OPWB4NMW} $\eta = 100\%$$ Imax = 985 cd/klm$$ UTE: 1,00A$ 

CIE: 86 100 100 100 100