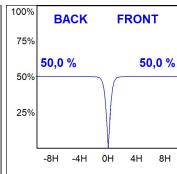

## **PHOTOMETRIC DATA:**

 $\label{eq:k21RD2040OPWB4NMW} $\eta = 100\%$$ Imax = 985 cd/klm$$ UTE: 1,00A$ 

CIE: 86 100 100 100 100