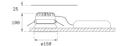

Finish: metalized polycarbonate mate

Weight: 704 g

Installation: Recessed

## **TECHNICAL SPECIFICATIONS:**

Light output: 1.429 lm °K: 4000 Plum: 19W CRI: 95 Efficacy: 75,2 lm/w R9: 99 UGR: <19 MacAdam: 3

Type: СОВ Power Supply: 220-240V 50/60Hz

LED Lifetime: 60.000 L80 B10 (Ta=25°C) Gear: Electronic