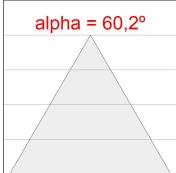

## **PHOTOMETRIC DATA:**

 $\label{eq:k21RD2040OPWB4NMW} $\eta = 100\%$$ Imax = 985 cd/klm$$ UTE: 1,00A$ 

CIE: 86 100 100 100 100