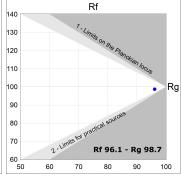

## **TECHNICAL SPECIFICATIONS:**

Light output: 1.429 lm °K: 4000 Plum: 19W CRI: 95 Efficacy: 75,2 lm/w R9: 99 UGR: <19 MacAdam: 3

Type: СОВ Power Supply: 220-240V 50/60Hz

LED Lifetime: 60.000 L80 B10 (Ta=25°C) Gear: Electronic