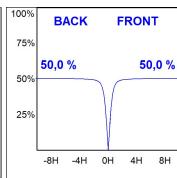

## **PHOTOMETRIC DATA:**

K21RD2040OPWB4DWW  $\eta$  = 100% Imax = 839 cd/klm UTE: 1,00B

CIE: 79 96 99 100 100