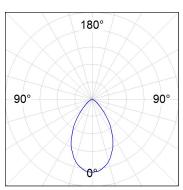

## **PHOTOMETRIC DATA:**

K21RD2040OPWB4DWW  $\eta$  = 100% Imax = 839 cd/klm UTE: 1,00B

CIE: 79 96 99 100 100