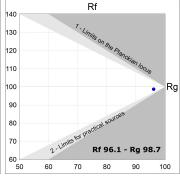

### **TECHNICAL SPECIFICATIONS:**

Light output: 1.474 lm °K: 4000 Plum: 19W CRI: 95 Efficacy: 77,6 lm/w R9: 99

UGR: <19 MacAdam: 3

LED Lifetime: 60.000 L80 B10 (Ta=25°C) Gear: Adjustable DALI

18W Power: