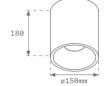

### KOMBIC 150 RD 1800 IP43 WBN OP DA WH/WH

### Description:

Suspended or ceiling mounting downlight model KOMBIC 150 SF by Lamp brand. Body made of white aluminum extrusion with reflector made of recycled polycarbonate R-PC FR WHITE TM non-brominated flame retardant additive. Flammability grade V0 according to UL94. White interior reflector and optical film. Heatsink made of diecast aluminium. COB LED, colour temperature Wellbeing de 4000K con CRI95 and Ra greater than 50. Luminaire with electronic DALI wiring included. Insolation Class I. Lifetime: 60.000 L80 B10. With IP43 degree of protection. Group 0 photobiological safety. Environmental Product Declaration - EPD®available, according to UNE-EN ISO 9001:2015 and UNE-EN ISO 14001:2015.

Finish: Matte white RAL 9010

Weight: 1.478 g

Installation: Surface