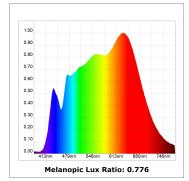

### **TECHNICAL SPECIFICATIONS:**

Light output: 1.474 lm °K: 4000 Plum: 19W CRI: 95 Efficacy: 77,6 lm/w R9: 99

UGR: <19 MacAdam: 3

LED Lifetime: 60.000 L80 B10 (Ta=25°C) Gear: Adjustable DALI

18W Power: