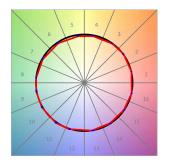

## **TECHNICAL SPECIFICATIONS:**

Light output: 1.429 lm °K: 4000 Plum: 19W CRI: 95 Efficacy: 75,2 lm/w R9: 99 UGR: <19 MacAdam: 3

Type: СОВ Power Supply: 220-240V 50/60Hz LED Lifetime: 60.000 L80 B10 (Ta=25°C) Gear: Adjustable DALI