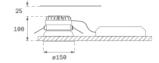

Finish: metalized polycarbonate mate

Weight: 704 g

Installation: Recessed

## **TECHNICAL SPECIFICATIONS:**

Light output: 1.429 lm °K: 4000 Plum: 19W CRI: 95 Efficacy: 75,2 lm/w R9: 99 UGR: <19 MacAdam: 3

Type: СОВ Power Supply: 220-240V 50/60Hz LED Lifetime: 60.000 L80 B10 (Ta=25°C) Gear: Adjustable DALI