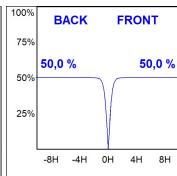

# **PHOTOMETRIC DATA:**

 $\label{eq:k21RD2040OPWB4DMW} $\eta = 100\%$$ Imax = 985 cd/klm$$ UTE: 1,00A$ 

CIE: 86 100 100 100 100