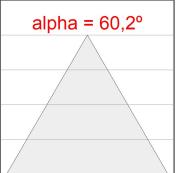

## **TECHNICAL SPECIFICATIONS:**

Light output: 1.429 lm °K: 4000 Plum: 19W CRI: 95 Efficacy: 75,2 lm/w R9: 99 UGR: <19 MacAdam: 3

Type: СОВ Power Supply: 220-240V 50/60Hz LED Lifetime: 60.000 L80 B10 (Ta=25°C) Gear: Adjustable DALI