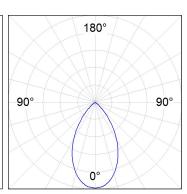

# **PHOTOMETRIC DATA:**

 $\label{eq:k21RD2040OPWB4DMW} $\eta = 100\%$$ Imax = 985 cd/klm$$ UTE: 1,00A$ 

CIE: 86 100 100 100 100