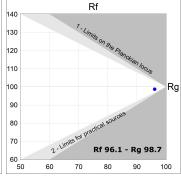

## **TECHNICAL SPECIFICATIONS:**

Light output: 1.429 lm °K: 4000 Plum: 19W CRI: 95 Efficacy: 75,2 lm/w R9: 99 UGR: <19 MacAdam: 3

Type: СОВ Power Supply: 220-240V 50/60Hz LED Lifetime: 60.000 L80 B10 (Ta=25°C) Gear: Adjustable DALI