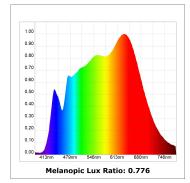

## Description:

Round recessed downlight model KOMBIC 150 RD by Lamp brand. Reflector made of recycled polycarbonate R-PC FR WHITE TM non-brominated flame retardant additive. Flammability grade V0 according to UL94. Matte metallic interior reflector and frame in white finish and optical film. Heatsink made of die-cast aluminium. COB LED, colour temperature Wellbeing de 4000K con CRI95 and Ra greater than 50. Luminaire with electronic wiring Dali included. Insolation Class II. Lifetime: 60.000 L80 B10. With IP43 degree of protection. Group 0 photobiological safety. Distribution and low UGR<19. Environmental Product Declaration - EPD®available, according to UNE-EN ISO 9001:2015 and UNE-EN ISO 14001:2015.

## **TECHNICAL SPECIFICATIONS:**

Light output: 1.429 lm °K: 4000 Plum: 19W CRI: 95 Efficacy: 75,2 lm/w R9: 99 UGR: <19 MacAdam: 3

Type: СОВ Power Supply: 220-240V 50/60Hz LED Lifetime: 60.000 L80 B10 (Ta=25°C) Gear: Adjustable DALI