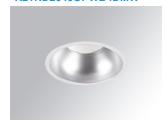

## **KOMBIC 150 DOWNLIGHT**

## KOMBIC 150 RD 1800 IP43 WBN OP DA MA/WH

## Description:

Round recessed downlight model KOMBIC 150 RD by Lamp brand. Reflector made of recycled polycarbonate R-PC FR WHITE TM non-brominated flame retardant additive. Flammability grade V0 according to UL94. Matte metallic interior reflector and frame in white finish and optical film. Heatsink made of die-cast aluminium. COB LED, colour temperature Wellbeing de 4000K con CRI95 and Ra greater than 50. Luminaire with electronic wiring Dali included. Insolation Class II. Lifetime: 60.000 L80 B10. With IP43 degree of protection. Group 0 photobiological safety. Distribution and low UGR<19. Environmental Product Declaration - EPD®available, according to UNE-EN ISO 9001:2015 and UNE-EN ISO 14001:2015.