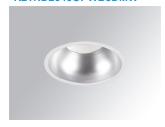

## **KOMBIC 150 DOWNLIGHT**

## K21RD2040OPWB3DMW

## KOMBIC 150 RD 1800 IP43 WBW OP DA MA/WH

## Description:

Round recessed downlight model KOMBIC 150 RD by Lamp brand. Reflector made of recycled polycarbonate R-PC FR WHITE TM non-brominated flame retardant additive. Flammability grade V0 according to UL94. Matte metallic interior reflector and frame in white finish and optical film. Heatsink made of die-cast aluminium. COB LED, colour temperature Wellbeing de 3000K con CRI95 and Ra greater than 50. Luminaire with electronic wiring Dali included. Insolation Class II. Lifetime: 60.000 L80 B10. With IP43 degree of protection. Group 0 photobiological safety. Distribution and low UGR<19. Environmental Product Declaration - EPD®available, according to UNE-EN ISO 9001:2015 and UNE-EN ISO 14001:2015.