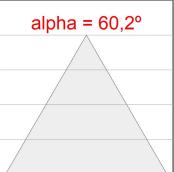

## **PHOTOMETRIC DATA:**

K21RD2040OPWB3DMW  $\eta$  = 100% Imax = 985 cd/klm UTE: 1,00A

CIE: 86 100 100 100 100