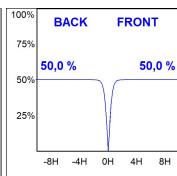

## **PHOTOMETRIC DATA:**

K21RD2040OPWB3DMW  $\eta$  = 100% Imax = 985 cd/klm UTE: 1,00A

CIE: 86 100 100 100 100