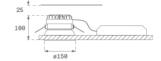

Finish: metalized polycarbonate mate

Weight: 704 g

Installation: Recessed

## **TECHNICAL SPECIFICATIONS:**

Light output: 1.308 lm °K: 3000 Plum: 19W CRI: 95 Efficacy: 68,8 lm/w R9: 99 UGR: <19 MacAdam: 3

Type: СОВ Power Supply: 220-240V 50/60Hz LED Lifetime: 60.000 L80 B10 (Ta=25°C) Gear: Adjustable DALI