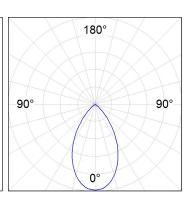

## **PHOTOMETRIC DATA:**

K21RD2040OPWB3DMW  $\eta$  = 100% Imax = 985 cd/klm UTE: 1,00A

CIE: 86 100 100 100 100