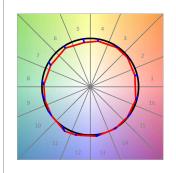

## **PHOTOMETRIC DATA:**

K21RD2040OP940NMW  $\eta$  = 100% Imax = 988 cd/klm UTE: 1,00A

CIE: 87 100 100 100 100