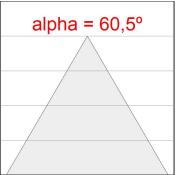

## **PHOTOMETRIC DATA:**

K21RD2040OP940NMW  $\eta$  = 100% Imax = 988 cd/klm UTE: 1,00A

CIE: 87 100 100 100 100