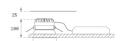

Finish: metalized polycarbonate mate

Weight: 704 g

Installation: Recessed

## **TECHNICAL SPECIFICATIONS:**

Light output: 1.797 lm °K: 4000 Plum: 19,8W CRI: 90 Efficacy: 90,8 lm/w 3 MacAdam:

Type: СОВ Power Supply: 220-240V 50/60Hz

LED Lifetime: 50.000 L70 B10 (Ta=25°C) Gear: Electronic