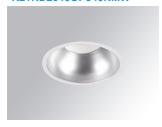

## **KOMBIC 150 DOWNLIGHT**

## K21RD2040OP940NMW

## KOMBIC 150 RD 2400 IP43 9NW OP MA/WH

## Description:

Round recessed downlight model KOMBIC 150 RD by Lamp brand. Reflector made of recycled polycarbonate R-PC FR WHITE TM non-brominated flame retardant additive. Flammability grade V0 according to UL94. Matte metallic interior reflector and frame in white finish and optical film. Heatsink made of die-cast aluminium. COB LED, colour temperature 4000K with CRI90. Luminaire with electronic wiring included. Insolation Class II. Lifetime: 50.000 L70 B10. With IP43 degree of protection. Group 0 photobiological safety. Environmental Product Declaration - EPD®available, according to UNE-EN ISO 9001:2015 and UNE-EN ISO 14001:2015.

Finish: metalized polycarbonate mate

Weight: 704 g

Installation: Recessed