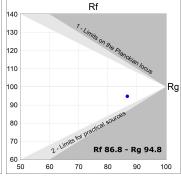

## **TECHNICAL SPECIFICATIONS:**

Light output: 1.797 lm °K: 4000 Plum: 19,8W CRI: 90 Efficacy: 90,8 lm/w 3 MacAdam:

Type: СОВ Power Supply: 220-240V 50/60Hz

LED Lifetime: 50.000 L70 B10 (Ta=25°C) Gear: Electronic