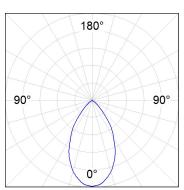

## **PHOTOMETRIC DATA:**

K21RD2040OP940NMW  $\eta$  = 100% Imax = 988 cd/klm UTE: 1,00A

CIE: 87 100 100 100 100