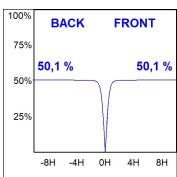

## **PHOTOMETRIC DATA:**

K21RD2040OP940NMW  $\eta$  = 100% Imax = 988 cd/klm UTE: 1,00A

CIE: 87 100 100 100 100