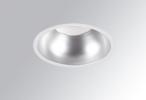

# Description:

Round recessed downlight model KOMBIC 150 RD by Lamp brand. Reflector made of recycled polycarbonate R-PC FR WHITE TM non-brominated flame retardant additive. Flammability grade V0 according to UL94. Matte metallic interior reflector and frame in white finish and optical film. Heatsink made of die-cast aluminium. COB LED, colour temperature 3000K with CRI90. Luminaire with electronic wiring included. Insolation Class II. Lifetime: 50.000 L70 B10. With IP43 degree of protection. Group 0 photobiological safety. Environmental Product Declaration - EPD®available, according to UNE-EN ISO 9001:2015 and UNE-EN ISO 14001:2015.

Finish: metalized polycarbonate mate

Weight: 704 g

Installation: Recessed