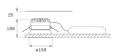

## **KOMBIC 150 DOWNLIGHT**

#### K21RD2040OP930NMW





# Description:

Round recessed downlight model KOMBIC 150 RD by Lamp brand. Reflector made of recycled polycarbonate R-PC FR WHITE TM non-brominated flame retardant additive. Flammability grade V0 according to UL94. Matte metallic interior reflector and frame in white finish and optical film. Heatsink made of die-cast aluminium. COB LED, colour temperature 3000K with CRI90. Luminaire with electronic wiring included. Insolation Class II. Lifetime: 50.000 L70 B10. With IP43 degree of protection. Group 0 photobiological safety. Environmental Product Declaration - EPD®available, according to UNE-EN ISO 9001:2015 and UNE-EN ISO 14001:2015.



Finish: metalized polycarbonate mate

Weight: 704 g

Installation: Recessed

#### **TECHNICAL SPECIFICATIONS:**

| Light output: | 1.667 lm                 | ⁰K :          | 3000             |
|---------------|--------------------------|---------------|------------------|
| Plum:         | 19,8W                    | CRI :         | 90               |
| Efficacy:     | 84,2 lm/w                | MacAdam:      | 3                |
| Туре:         | СОВ                      | Power Supply: | 220-240V 50/60Hz |
| LED Lifetime: | 50.000 L70 B10 (Ta=25⁰C) | Gear:         | Electronic       |
| Power:        | 18W                      |               |                  |

#### Light output tolerance +/- 10%



### CUSTOM MADE OPTIONS:



Worktitude for light

## **KOMBIC 150 DOWNLIGHT**

K21RD2