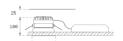

#### **TECHNICAL SPECIFICATIONS:**

Light output: 1.658 lm °K: 2700 Plum: 19,8W CRI: 90 Efficacy: 83,7 lm/w 3 MacAdam:

Type: СОВ Power Supply: 220-240V 50/60Hz LED Lifetime: 50.000 L70 B10 (Ta=25°C) Gear: Adjustable DALI

18W Power:

Light output tolerance +/- 10%