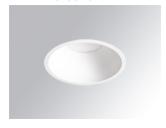

#### Description:

Round recessed downlight model KOMBIC 150 RD by Lamp brand. Reflector made of recycled polycarbonate R-PC FR WHITE TM non-brominated flame retardant additive. Flammability grade V0 according to UL94. Interior reflector and frame in white finish and optical film. Heatsink made of die-cast aluminium. COB LED, colour temperature 2700K with CRI90. Luminaire with electronic wiring Dali included. Insolation Class II. Lifetime: 50.000 L70 B10. With IP43 degree of protection. Group 0 photobiological safety. Environmental Product Declaration - EPD®available, according to UNE-EN ISO 9001:2015 and UNE-EN ISO 14001:2015.

Finish: Matte white RAL 9010

Weight: 704 g

Installation: Recessed