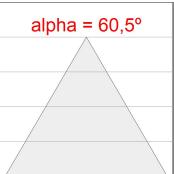

## **PHOTOMETRIC DATA:**

K21RD2040OP840NMW  $\eta$  = 100% Imax = 988 cd/klm UTE: 1,00A

CIE: 87 100 100 100 100