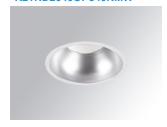

### **KOMBIC 150 DOWNLIGHT**

### K21RD2040OP840NMW

### KOMBIC 150 RD 2100 IP43 NW OPAL MA/WH

### Description:

Round recessed downlight model KOMBIC 150 RD by Lamp brand. Reflector made of recycled polycarbonate R-PC FR WHITE TM non-brominated flame retardant additive. Flammability grade V0 according to UL94. Matte metallic interior reflector and frame in white finish and optical film. Heatsink made of die-cast aluminium. COB LED, colour temperature 4000K with CRI80. Luminaire with electronic wiring included. Insolation Class II. Lifetime: 50.000 L90 B10. With IP43 degree of protection. Group 0 photobiological safety. Environmental Product Declaration - EPD®available, according to UNE-EN ISO 9001:2015 and UNE-EN ISO 14001:2015.