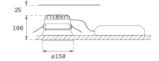

Finish: metalized polycarbonate mate

Weight: 704 g

Installation: Recessed

### **TECHNICAL SPECIFICATIONS:**

Light output: 1.486 lm °K: 4000 Plum: 13,7W CRI: 80 Efficacy: 108,5 lm/w 3 MacAdam:

Type: СОВ Power Supply: 220-240V 50/60Hz

LED Lifetime: 50.000 L90 B10 (Ta=25°C) Gear: Electronic

Power: 12W