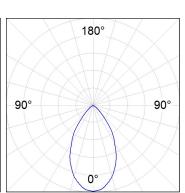

## **PHOTOMETRIC DATA:**

K21RD2040OP840NMW  $\eta$  = 100% Imax = 988 cd/klm UTE: 1,00A

CIE: 87 100 100 100 100