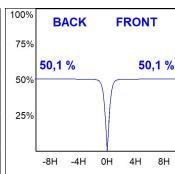

## **PHOTOMETRIC DATA:**

K21RD2040OP840NMW  $\eta$  = 100% Imax = 988 cd/klm UTE: 1,00A

CIE: 87 100 100 100 100