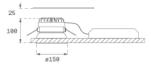

Finish: metalized polycarbonate mate

Weight: 704 g

Installation: Recessed

### **TECHNICAL SPECIFICATIONS:**

| Light output: | 1.427 lm                 | ٥K :          | 3000             |
|---------------|--------------------------|---------------|------------------|
| Plum:         | 13,7W                    | CRI :         | 80               |
| Efficacy:     | 104,2 lm/w               | MacAdam:      | 3                |
| Туре:         | СОВ                      | Power Supply: | 220-240V 50/60Hz |
| LED Lifetime: | 50.000 L90 B10 (Ta=25°C) | Gear:         | Adjustable DALI  |
| Power:        | 12W                      |               |                  |