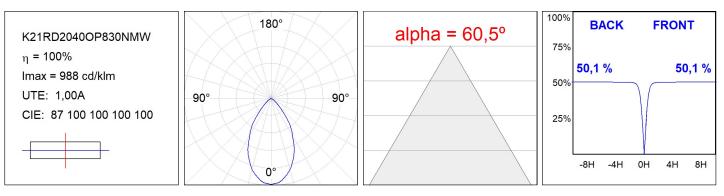

### **TECHNICAL SPECIFICATIONS:**

| Light output: | 1.427 lm                 | ٥K :          | 3000             |
|---------------|--------------------------|---------------|------------------|
| Plum:         | 13,7W                    | CRI :         | 80               |
| Efficacy:     | 104,2 lm/w               | MacAdam:      | 3                |
| Туре:         | СОВ                      | Power Supply: | 220-240V 50/60Hz |
| LED Lifetime: | 50.000 L90 B10 (Ta=25°C) | Gear:         | Adjustable DALI  |
| Power:        | 12W                      |               |                  |

### Light output tolerance +/- 10%



# CUSTOM MADE OPTIONS:



Worktitude for light

# **KOMBIC 150 DOWNLIGHT**

K21RD2040OP830DMW

KOMBIC 150 RD 2100 IP43 WW OPAL DA MA/WH



## **PHOTOMETRIC DATA :**