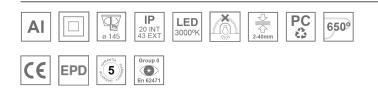

#### **Description:**

Round recessed downlight model KOMBIC 150 RD by Lamp brand. Reflector made of recycled polycarbonate R-PC FR WHITE TM non-brominated flame retardant additive. Flammability grade V0 according to UL94. Matte metallic interior reflector and frame in white finish and optical film. Heatsink made of die-cast aluminium. COB LED, colour temperature 3000K with CRI80. Luminaire with electronic wiring Dali included. Insolation Class II. Lifetime: 50.000 L90 B10. With IP43 degree of protection. Group 0 photobiological safety. Environmental Product Declaration - EPD®available, according to UNE-EN ISO 9001:2015 and UNE-EN ISO 14001:2015.

### **TECHNICAL SPECIFICATIONS:**

| Light output: | 1.427 lm                 | ٥K :          | 3000             |
|---------------|--------------------------|---------------|------------------|
| Plum:         | 13,7W                    | CRI :         | 80               |
| Efficacy:     | 104,2 lm/w               | MacAdam:      | 3                |
| Туре:         | СОВ                      | Power Supply: | 220-240V 50/60Hz |
| LED Lifetime: | 50.000 L90 B10 (Ta=25°C) | Gear:         | Adjustable DALI  |
| Power:        | 12W                      |               |                  |