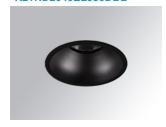

# Description:

**KOMBIC 150 RD 2400 IP43 9WW EL DA BK/BK** 

LAMP Round recessed downlight KOMBIC 150 RD 2400 . Reflector made of recycled polycarbonate R-PC FR WHITE TM non-brominated flame retardant additive. Flammability grade V0 according to UL94. Elliptical optic option is the perfect choice for lighting walkways and longitudinal areas such as counters or areas adjacent to work areas. This product allows for increased spacing between luminaires, reducing the effect of residual light on walls and providing a pleasant atmosphere in the space. Heatsink made of die-cast aluminium with black finish. COB LED, colour temperature 3000K and CRI90. Electronic DALI gear included. IP44 rated. Insulation Class II. Photobiological safety group 0. LED life time: 60.000 L80 B10. Available finishes: White and black. Environmental Product Declaration - EPD®available, according to UNE-EN ISO 9001:2015 and UNE-EN ISO 14001:2015.

Finish: Matte black RAL 9011

Weight: 725 g

Installation: Recessed