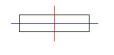

## **PHOTOMETRIC DATA:**

K21RD2040EL930DBB  $\eta = 94\%$ lmax = 1756 cd/klmUTE: 0,94A

CIE: 92 100 100 100 94