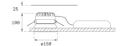

Finish: Matte black RAL 9011

Weight: 725 g

Installation: Recessed

## **TECHNICAL SPECIFICATIONS:**

Light output: 1.815 lm °K: 3000 Plum: 19,4W CRI: 90 Efficacy: 93,6 lm/w 67 R9: Type: СОВ MacAdam: 3

LED Lifetime: 60.000 L80 B10 (Ta=25°C) Power Supply: 220-240V 50/60Hz Gear: Power: 18W Adjustable DALI