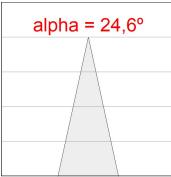

## **PHOTOMETRIC DATA:**

K21RD2040EL930DBB  $\eta = 94\%$ lmax = 1756 cd/klmUTE: 0,94A

CIE: 92 100 100 100 94