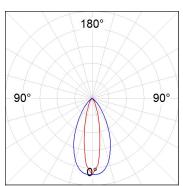

## **PHOTOMETRIC DATA:**

K21RD2040EL930DBB  $\eta = 94\%$ lmax = 1756 cd/klmUTE: 0,94A

CIE: 92 100 100 100 94