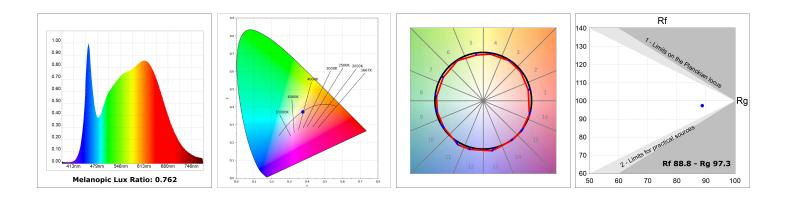

#### **TECHNICAL SPECIFICATIONS:**

| Light output: | 2.236 lm                 | <b>°K</b> :   | 4000             |
|---------------|--------------------------|---------------|------------------|
| Plum:         | 19,1W                    | CRI :         | 90               |
| Efficacy:     | 117,1 lm/w               | R9 :          | 68               |
| UGR:          | <19                      | MacAdam:      | 3                |
| Туре:         | СОВ                      | Power Supply: | 220-240V 50/60Hz |
| LED Lifetime: | 66.000 L90 B10 (Ta=25°C) | Gear:         | Electronic       |
| Power:        | 17W                      |               |                  |

### **PHOTOMETRIC DATA :**

LAMP reserves the right to change the technical specifications of their products. These changes will allow the continual improvement of the products and will also ensure the conformity to current legal changes. Updated information is always available in our website www.lamp.es