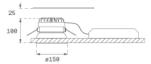

# **KOMBIC 150 DOWNLIGHT**

#### K21RD2023RW940NBW



#### KOMBIC 150 RD 2400 IP23 9NW RF WF BK/WH

#### **Description:**

Round recessed downlight model KOMBIC 150 RD by Lamp brand. Reflector made of recycled polycarbonate R-PC FR WHITE TM non-brominated flame retardant additive. Flammability grade V0 according to UL94. Black interior reflector and frame in white finish. Heatsink made of die-cast aluminium. COB LED, colour temperature 4000K with CRI90. Luminaire with electronic wiring included. Insolation Class II. Lifetime: 66.000 L90 B10. With IP23 degree of protection. Group 0 photobiological safety. Reflector aluminium Wide Flood to achieve a controlled light distribution and low UGR<19.

Finish: Matte black RAL 9011

Weight: 704 g



Installation: Recessed

#### **TECHNICAL SPECIFICATIONS:**

| Light output: | 2.236 lm                 | <b>°K</b> :   | 4000             |
|---------------|--------------------------|---------------|------------------|
| Plum:         | 19,1W                    | CRI :         | 90               |
| Efficacy:     | 117,1 lm/w               | R9 :          | 68               |
| UGR:          | <19                      | MacAdam:      | 3                |
| Туре:         | СОВ                      | Power Supply: | 220-240V 50/60Hz |
| LED Lifetime: | 66.000 L90 B10 (Ta=25°C) | Gear:         | Electronic       |
| Power:        | 17W                      |               |                  |

### Light output tolerance +/- 10%



### **CUSTOM MADE OPTIONS:**



Worktitude for light

## **