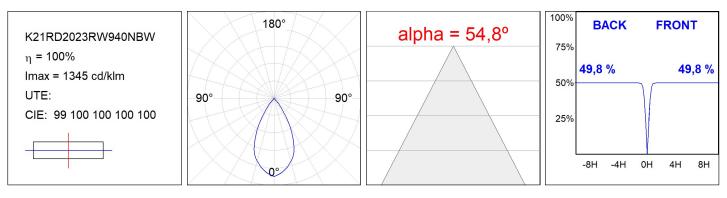

#### K21RD2023RW940NBW

#### **TECHNICAL SPECIFICATIONS:**

| Light output: | 2.236 lm                 | <b>°K</b> :   | 4000             |
|---------------|--------------------------|---------------|------------------|
| Plum:         | 19,1W                    | CRI :         | 90               |
| Efficacy:     | 117,1 lm/w               | R9 :          | 68               |
| UGR:          | <19                      | MacAdam:      | 3                |
| Туре:         | СОВ                      | Power Supply: | 220-240V 50/60Hz |
| LED Lifetime: | 66.000 L90 B10 (Ta=25°C) | Gear:         | Electronic       |
| Power:        | 17W                      |               |                  |

### **PHOTOMETRIC DATA :**

LAMP reserves the right to change the technical specifications of their products. These changes will allow the continual improvement of the products and will also ensure the conformity to current legal changes. Updated information is always available in our website www.lamp.es