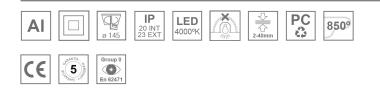

#### **Description:**

Round recessed downlight model KOMBIC 150 RD by Lamp brand. Reflector made of recycled polycarbonate R-PC FR WHITE TM non-brominated flame retardant additive. Flammability grade V0 according to UL94. Black interior reflector and frame in white finish. Heatsink made of die-cast aluminium. COB LED, colour temperature 4000K with CRI90. Luminaire with electronic wiring included. Insolation Class II. Lifetime: 66.000 L90 B10. With IP23 degree of protection. Group 0 photobiological safety. Reflector aluminium Wide Flood to achieve a controlled light distribution and low UGR<19.

#### **TECHNICAL SPECIFICATIONS:**

| Light output: | 2.236 lm                 | <b>°K</b> :   | 4000             |
|---------------|--------------------------|---------------|------------------|
| Plum:         | 19,1W                    | CRI :         | 90               |
| Efficacy:     | 117,1 lm/w               | R9 :          | 68               |
| UGR:          | <19                      | MacAdam:      | 3                |
| Туре:         | СОВ                      | Power Supply: | 220-240V 50/60Hz |
| LED Lifetime: | 66.000 L90 B10 (Ta=25°C) | Gear:         | Electronic       |
| Power:        | 17W                      |               |                  |