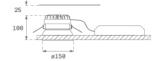

# **KOMBIC 150 DOWNLIGHT**



# K21RD2023RW940DBB



# KOMBIC 150 RD 2400 IP23 9NW RF WF DA B/B

# Description:

Round recessed downlight model KOMBIC 150 RD by Lamp brand. Reflector made of recycled polycarbonate R-PC FR WHITE TM non-brominated flame retardant additive. Flammability grade V0 according to UL94. Interior reflector and frame in black finish. Heatsink made of die-cast aluminium. COB LED, colour temperature 4000K with CRI90. Luminaire with electronic wiring Dali included. Insolation Class II. Lifetime: 66.000 L90 B10. With IP23 degree of protection. Group 0 photobiological safety. Reflector aluminium Wide Flood to achieve a controlled light distribution and low UGR<19.

Finish: Matte black RAL 9011

Weight: 704 g



Installation: Recessed

# **TECHNICAL SPECIFICATIONS:**

Light output: 2.236 Im °K: 4000 Plum: 19,1W CRI: 90 Efficacy: 117,1 lm/w R9: 68 UGR: <19 MacAdam: 3

Type: СОВ Power Supply: 220-240V 50/60Hz LED Lifetime: 66.000 L90 B10 (Ta=25°C) Gear: Adjustable DALI

17W Power:

# Light output tolerance +/- 10%

























# **CUSTOM MADE OPTIONS:**









Data according to regulations 2019/2020/EU and 2019/2015/EU











# **KOMBIC 150 DOWNLIGHT**



K21RD2023RW940DBB

# KOMBIC 150 RD 2400 IP23 9NW RF WF DA B/B

# **PHOTOMETRIC DATA:**

K21RD2023RW940DBB  $\eta$  = 100% lmax = 1345 cd/klmUTE:

CIE: 99 100 100 100 100