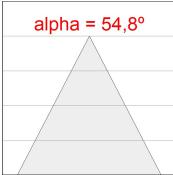

# Description:

Round recessed downlight model KOMBIC 150 RD by Lamp brand. Reflector made of recycled polycarbonate R-PC FR WHITE TM non-brominated flame retardant additive. Flammability grade V0 according to UL94. Interior reflector and frame in black finish. Heatsink made of die-cast aluminium. COB LED, colour temperature 4000K with CRI90. Luminaire with electronic wiring Dali included. Insolation Class II. Lifetime: 66.000 L90 B10. With IP23 degree of protection. Group 0 photobiological safety. Reflector aluminium Wide Flood to achieve a controlled light distribution and low UGR<19.

# **TECHNICAL SPECIFICATIONS:**

Light output: 2.236 Im °K: 4000 Plum: 19,1W CRI: 90 Efficacy: 117,1 lm/w R9: 68 UGR: <19 MacAdam: 3

Type: СОВ Power Supply: 220-240V 50/60Hz LED Lifetime: 66.000 L90 B10 (Ta=25°C) Gear: Adjustable DALI