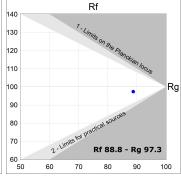

# **TECHNICAL SPECIFICATIONS:**

Light output: 2.236 Im °K: 4000 Plum: 19,1W CRI: 90 Efficacy: 117,1 lm/w R9: 68 UGR: <19 MacAdam: 3

Type: СОВ Power Supply: 220-240V 50/60Hz LED Lifetime: 66.000 L90 B10 (Ta=25°C) Gear: Adjustable DALI