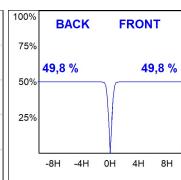

# **TECHNICAL SPECIFICATIONS:**

Light output: 2.236 Im °K: 4000 Plum: 19,1W CRI: 90 Efficacy: 117,1 lm/w R9: 68 UGR: <19 MacAdam: 3

Type: СОВ Power Supply: 220-240V 50/60Hz LED Lifetime: 66.000 L90 B10 (Ta=25°C) Gear: Adjustable DALI

# Light output tolerance +/- 10%