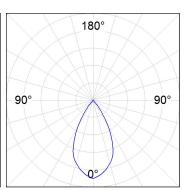

# **PHOTOMETRIC DATA:**

K21RD2023RW940DBB  $\eta$  = 100% lmax = 1345 cd/klmUTE:

CIE: 99 100 100 100 100