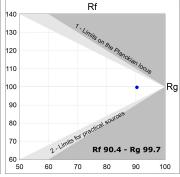

### **TECHNICAL SPECIFICATIONS:**

Light output: 2.112 lm °K: 3000 Plum: 19,1W CRI: 90 Efficacy: 110,6 lm/w R9: 54 UGR: <19 MacAdam: 3

Type: СОВ Power Supply: 220-240V 50/60Hz

LED Lifetime: 66.000 L90 B10 (Ta=25°C) Gear: Electronic