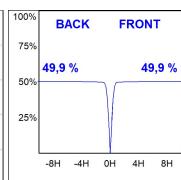

# **PHOTOMETRIC DATA:**

K21RD2023RW930NWW  $\eta$  = 100% lmax = 1342 cd/klmUTE:

CIE: 98 100 100 100 100