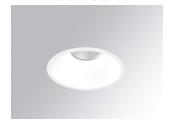

### **KOMBIC 150 DOWNLIGHT**

### K21RD2023RW930NWW

### **KOMBIC 150 RD 2400 IP23 9WW RF WF WH/WH**

### Description:

Round recessed downlight model KOMBIC 150 RD by Lamp brand. Reflector made of recycled polycarbonate R-PC FR WHITE TM non-brominated flame retardant additive. Flammability grade V0 according to UL94. Interior reflector and frame in white finish. Heatsink made of die-cast aluminium. COB LED, colour temperature 3000K with CRI90. Luminaire with electronic wiring included. Insolation Class II. Lifetime: 66.000 L90 B10. With IP23 degree of protection. Group 0 photobiological safety. Reflector aluminium Wide Flood to achieve a controlled light distribution and low UGR<19.

Finish: Matte white RAL 9010

Weight: 704 g

Installation: Recessed