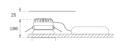

### **TECHNICAL SPECIFICATIONS:**

Light output: 2.112 lm °K: 3000 Plum: 19,1W CRI: 90 Efficacy: 110,6 lm/w R9: 54 UGR: <19 MacAdam: 3

Type: СОВ Power Supply: 220-240V 50/60Hz

LED Lifetime: 66.000 L90 B10 (Ta=25°C) Gear: Electronic

17W Power:

### Light output tolerance +/- 10%