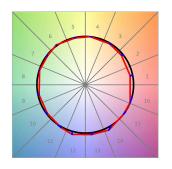

# **PHOTOMETRIC DATA:**

K21RD2023RW930NWW  $\eta$  = 100% lmax = 1342 cd/klmUTE:

CIE: 98 100 100 100 100