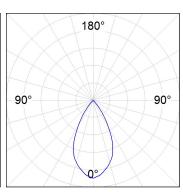

# **PHOTOMETRIC DATA:**

K21RD2023RW930NWW  $\eta$  = 100% lmax = 1342 cd/klmUTE:

CIE: 98 100 100 100 100