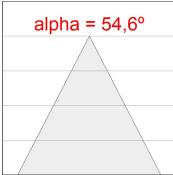

### Description:

Round recessed downlight model KOMBIC 150 RD by Lamp brand. Reflector made of recycled polycarbonate R-PC FR WHITE TM non-brominated flame retardant additive. Flammability grade V0 according to UL94. Interior reflector and frame in white finish. Heatsink made of die-cast aluminium. COB LED, colour temperature 3000K with CRI90. Luminaire with electronic wiring included. Insolation Class II. Lifetime: 66.000 L90 B10. With IP23 degree of protection. Group 0 photobiological safety. Reflector aluminium Wide Flood to achieve a controlled light distribution and low UGR<19.

### **TECHNICAL SPECIFICATIONS:**

Light output: 2.112 lm °K: 3000 Plum: 19,1W CRI: 90 Efficacy: 110,6 lm/w R9: 54 UGR: <19 MacAdam: 3

Type: СОВ Power Supply: 220-240V 50/60Hz

LED Lifetime: 66.000 L90 B10 (Ta=25°C) Gear: Electronic