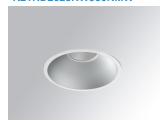

#### **KOMBIC 150 DOWNLIGHT**

#### K21RD2023RW930NMW

#### **KOMBIC 150 RD 2400 IP23 9WW RF WF MA/WH**

#### Description:

Round recessed downlight model KOMBIC 150 RD by Lamp brand. Reflector made of recycled polycarbonate R-PC FR WHITE TM non-brominated flame retardant additive. Flammability grade V0 according to UL94. Matte metallic interior reflector and frame in white finish. Heatsink made of die-cast aluminium. COB LED, colour temperature 3000K with CRI90. Luminaire with electronic wiring included. Insolation Class II. Lifetime: 66.000 L90 B10. With IP23 degree of protection. Group 0 photobiological safety. Reflector aluminium Wide Flood to achieve a controlled light distribution and low UGR<19.