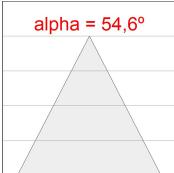

#### Description:

Round recessed downlight model KOMBIC 150 RD by Lamp brand. Reflector made of recycled polycarbonate R-PC FR WHITE TM non-brominated flame retardant additive. Flammability grade V0 according to UL94. Matte metallic interior reflector and frame in white finish. Heatsink made of die-cast aluminium. COB LED, colour temperature 3000K with CRI90. Luminaire with electronic wiring included. Insolation Class II. Lifetime: 66.000 L90 B10. With IP23 degree of protection. Group 0 photobiological safety. Reflector aluminium Wide Flood to achieve a controlled light distribution and low UGR<19.

#### **TECHNICAL SPECIFICATIONS:**

Light output: 2.112 lm °K: 3000 Plum: 19,1W CRI: 90 Efficacy: 110,6 lm/w R9: 54 UGR: <19 MacAdam: 3

Type: СОВ Power Supply: 220-240V 50/60Hz

LED Lifetime: 66.000 L90 B10 (Ta=25°C) Gear: Electronic