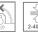

# **PHOTOMETRIC DATA:**

K21RD2023RW930NMW  $\eta$  = 100% lmax = 1342 cd/klmUTE: