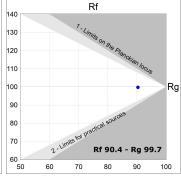

#### **TECHNICAL SPECIFICATIONS:**

Light output: 2.112 lm °K: 3000 Plum: 19,1W CRI: 90 Efficacy: 110,6 lm/w R9: 54 UGR: <19 MacAdam: 3

Type: СОВ Power Supply: 220-240V 50/60Hz

LED Lifetime: 66.000 L90 B10 (Ta=25°C) Gear: Electronic