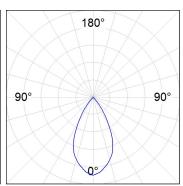

#### Description:

Round recessed downlight model KOMBIC 150 RD by Lamp brand. Reflector made of recycled polycarbonate R-PC FR WHITE TM non-brominated flame retardant additive. Flammability grade V0 according to UL94. Matte metallic interior reflector and frame in white finish. Heatsink made of die-cast aluminium. COB LED, colour temperature 3000K with CRI90. Luminaire with electronic wiring included. Insolation Class II. Lifetime: 66.000 L90 B10. With IP23 degree of protection. Group 0 photobiological safety. Reflector aluminium Wide Flood to achieve a controlled light distribution and low UGR<19.

#### **TECHNICAL SPECIFICATIONS:**

Light output: 2.112 lm °K: 3000 Plum: 19,1W CRI: 90 Efficacy: 110,6 lm/w R9: 54 UGR: <19 MacAdam: 3

Type: СОВ Power Supply: 220-240V 50/60Hz

LED Lifetime: 66.000 L90 B10 (Ta=25°C) Gear: Electronic

# **PHOTOMETRIC DATA:**

K21RD2023RW930NMW  $\eta$  = 100% lmax = 1342 cd/klmUTE: