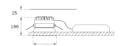

Finish: metalized polycarbonate mate

Weight: 704 g

Installation: Recessed

#### **TECHNICAL SPECIFICATIONS:**

Light output: 2.112 lm °K: 3000 Plum: 19,1W CRI: 90 Efficacy: 110,6 lm/w R9: 54 UGR: <19 MacAdam: 3

Type: СОВ Power Supply: 220-240V 50/60Hz

LED Lifetime: 66.000 L90 B10 (Ta=25°C) Gear: Electronic