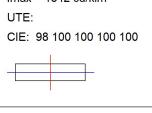

# **PHOTOMETRIC DATA:**

K21RD2023RW930NMW  $\eta$  = 100% lmax = 1342 cd/klmUTE: