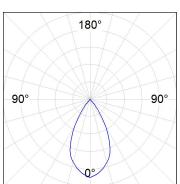

# **PHOTOMETRIC DATA:**

K21RD2023RW930NBB  $\eta$  = 100% lmax = 1345 cd/klmUTE: