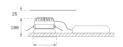

Finish: Matte black RAL 9011

Weight: 704 g

Installation: Recessed

# **TECHNICAL SPECIFICATIONS:**

Light output: 2.099 Im °K: 3000 Plum: 19,1W CRI: 90 Efficacy: 109,9 lm/w R9: 54 UGR: <19 MacAdam: 3

Type: СОВ Power Supply: 220-240V 50/60Hz

LED Lifetime: 66.000 L90 B10 (Ta=25°C) Gear: Electronic