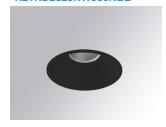

# Description:

Round recessed downlight model KOMBIC 150 RD by Lamp brand. Reflector made of recycled polycarbonate R-PC FR WHITE TM non-brominated flame retardant additive. Flammability grade V0 according to UL94. Interior reflector and frame in black finish. Heatsink made of die-cast aluminium. COB LED, colour temperature 3000K with CRI90. Luminaire with electronic wiring included. Insolation Class II. Lifetime: 66.000 L90 B10. With IP23 degree of protection. Group 0 photobiological safety. Reflector aluminium Wide Flood to achieve a controlled light distribution and low UGR<19.

Finish: Matte black RAL 9011

Weight: 704 g

Installation: Recessed