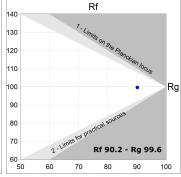

# **TECHNICAL SPECIFICATIONS:**

Light output: 2.099 Im °K: 3000 Plum: 19,1W CRI: 90 Efficacy: 109,9 lm/w R9: 54 UGR: <19 MacAdam: 3

Type: СОВ Power Supply: 220-240V 50/60Hz

LED Lifetime: 66.000 L90 B10 (Ta=25°C) Gear: Electronic