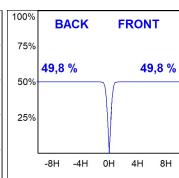

# **TECHNICAL SPECIFICATIONS:**

Light output: 2.099 Im °K: 3000 Plum: 19,1W CRI: 90 Efficacy: 109,9 lm/w R9: 54 UGR: <19 MacAdam: 3

Type: СОВ Power Supply: 220-240V 50/60Hz

LED Lifetime: 66.000 L90 B10 (Ta=25°C) Gear: Electronic

# Light output tolerance +/- 10%