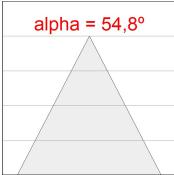

# **PHOTOMETRIC DATA:**

K21RD2023RW930NBB  $\eta$  = 100% lmax = 1345 cd/klmUTE: