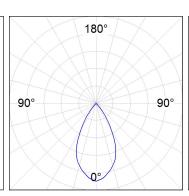

### **PHOTOMETRIC DATA:**

K21RD2023RW930DWW  $\eta$  = 100% lmax = 1342 cd/klmUTE:

CIE: 98 100 100 100 100