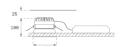

## Description:

Round recessed downlight model KOMBIC 150 RD by Lamp brand. Reflector made of recycled polycarbonate R-PC FR WHITE TM non-brominated flame retardant additive. Flammability grade V0 according to UL94. Interior reflector and frame in white finish. Heatsink made of die-cast aluminium. COB LED, colour temperature 3000K with CRI90. Luminaire with electronic wiring Dali included. Insolation Class II. Lifetime: 66.000 L90 B10. With IP23 degree of protection. Group 0 photobiological safety. Reflector aluminium Wide Flood to achieve a controlled light distribution and low UGR<19.

Finish: Matte white RAL 9010

Weight: 704 g

Installation: Recessed

#### **TECHNICAL SPECIFICATIONS:**

Light output: 2.112 lm °K: 3000 Plum: 19,1W CRI: 90 Efficacy: 110,6 lm/w R9: 54 UGR: <19 MacAdam: 3

Type: СОВ Power Supply: 220-240V 50/60Hz LED Lifetime: 66.000 L90 B10 (Ta=25°C) Gear: Adjustable DALI