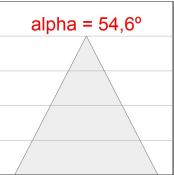

#### **TECHNICAL SPECIFICATIONS:**

Light output: 2.112 lm °K: 3000 Plum: 19,1W CRI: 90 Efficacy: 110,6 lm/w R9: 54 UGR: <19 MacAdam: 3

Type: СОВ Power Supply: 220-240V 50/60Hz LED Lifetime: 66.000 L90 B10 (Ta=25°C) Gear: Adjustable DALI