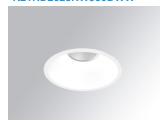

#### **KOMBIC 150 DOWNLIGHT**

#### K21RD2023RW930DWW

#### **KOMBIC 150 RD 2400 IP23 9WW RF WF DA W/W**

## Description:

Round recessed downlight model KOMBIC 150 RD by Lamp brand. Reflector made of recycled polycarbonate R-PC FR WHITE TM non-brominated flame retardant additive. Flammability grade V0 according to UL94. Interior reflector and frame in white finish. Heatsink made of die-cast aluminium. COB LED, colour temperature 3000K with CRI90. Luminaire with electronic wiring Dali included. Insolation Class II. Lifetime: 66.000 L90 B10. With IP23 degree of protection. Group 0 photobiological safety. Reflector aluminium Wide Flood to achieve a controlled light distribution and low UGR<19.

Finish: Matte white RAL 9010

Weight: 704 g

Installation: Recessed