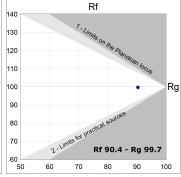

#### **TECHNICAL SPECIFICATIONS:**

Light output: 2.112 lm °K: 3000 Plum: 19,1W CRI: 90 Efficacy: 110,6 lm/w R9: 54 UGR: <19 MacAdam: 3

Type: СОВ Power Supply: 220-240V 50/60Hz LED Lifetime: 66.000 L90 B10 (Ta=25°C) Gear: Adjustable DALI