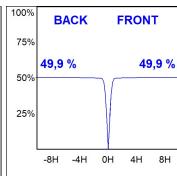

### **PHOTOMETRIC DATA:**

K21RD2023RW930DWW  $\eta$  = 100% lmax = 1342 cd/klmUTE:

CIE: 98 100 100 100 100