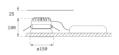

Finish: Matte black RAL 9011

Weight: 704 g

Installation: Recessed

## **TECHNICAL SPECIFICATIONS:**

| Light output: | 2.099 lm                 | <b>°K</b> :   | 3000             |
|---------------|--------------------------|---------------|------------------|
| Plum:         | 19,1W                    | CRI :         | 90               |
| Efficacy:     | 109,9 lm/w               | R9 :          | 54               |
| UGR:          | <19                      | MacAdam:      | 3                |
| Туре:         | СОВ                      | Power Supply: | 220-240V 50/60Hz |
| LED Lifetime: | 66.000 L90 B10 (Ta=25⁰C) | Gear:         | Adjustable DALI  |
| Power:        | 17W                      |               |                  |