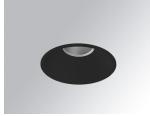

# **KOMBIC 150 DOWNLIGHT**

#### **Description:**

Round recessed downlight model KOMBIC 150 RD by Lamp brand. Reflector made of recycled polycarbonate R-PC FR WHITE TM non-brominated flame retardant additive. Flammability grade V0 according to UL94. Interior reflector and frame in black finish. Heatsink made of die-cast aluminium. COB LED, colour temperature 3000K with CRI90. Luminaire with electronic wiring Dali included. Insolation Class II. Lifetime: 66.000 L90 B10. With IP23 degree of protection. Group 0 photobiological safety. Reflector aluminium Wide Flood to achieve a controlled light distribution and low UGR<19.

Finish: Matte black RAL 9011

Weight: 704 g

Installation: Recessed