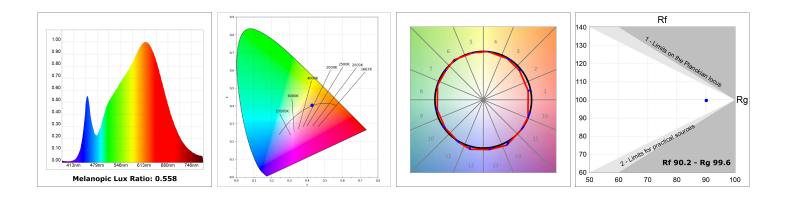

## **TECHNICAL SPECIFICATIONS:**

| Light output: | 2.099 lm                 | <b>°K</b> :   | 3000             |
|---------------|--------------------------|---------------|------------------|
| Plum:         | 19,1W                    | CRI :         | 90               |
| Efficacy:     | 109,9 lm/w               | R9 :          | 54               |
| UGR:          | <19                      | MacAdam:      | 3                |
| Туре:         | СОВ                      | Power Supply: | 220-240V 50/60Hz |
| LED Lifetime: | 66.000 L90 B10 (Ta=25⁰C) | Gear:         | Adjustable DALI  |
| Power:        | 17W                      |               |                  |

## **PHOTOMETRIC DATA :**

LAMP reserves the right to change the technical specifications of their products. These changes will allow the continual improvement of the products and will also ensure the conformity to current legal changes. Updated information is always available in our website www.lamp.es