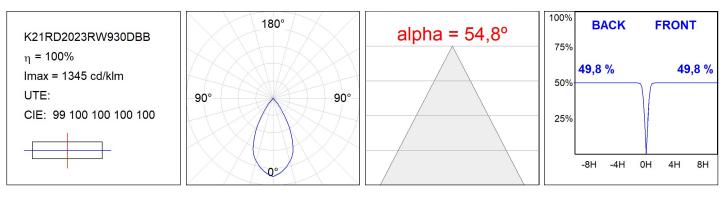

## **PHOTOMETRIC DATA :**

LAMP reserves the right to change the technical specifications of their products. These changes will allow the continual improvement of the products and will also ensure the conformity to current legal changes. Updated information is always available in our website www.lamp.es

## **TECHNICAL SPECIFICATIONS:**

| Light output: | 2.099 lm                 | <b>°K</b> :   | 3000             |
|---------------|--------------------------|---------------|------------------|
| Plum:         | 19,1W                    | CRI :         | 90               |
| Efficacy:     | 109,9 lm/w               | R9 :          | 54               |
| UGR:          | <19                      | MacAdam:      | 3                |
| Туре:         | СОВ                      | Power Supply: | 220-240V 50/60Hz |
| LED Lifetime: | 66.000 L90 B10 (Ta=25⁰C) | Gear:         | Adjustable DALI  |
| Power:        | 17W                      |               |                  |

#### **Description:**

Round recessed downlight model KOMBIC 150 RD by Lamp brand. Reflector made of recycled polycarbonate R-PC FR WHITE TM non-brominated flame retardant additive. Flammability grade V0 according to UL94. Interior reflector and frame in black finish. Heatsink made of die-cast aluminium. COB LED, colour temperature 3000K with CRI90. Luminaire with electronic wiring Dali included. Insolation Class II. Lifetime: 66.000 L90 B10. With IP23 degree of protection. Group 0 photobiological safety. Reflector aluminium Wide Flood to achieve a controlled light distribution and low UGR<19.