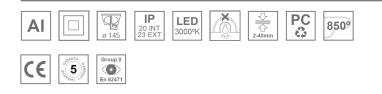

#### **Description:**

Round recessed downlight model KOMBIC 150 RD by Lamp brand. Reflector made of recycled polycarbonate R-PC FR WHITE TM non-brominated flame retardant additive. Flammability grade V0 according to UL94. Interior reflector and frame in black finish. Heatsink made of die-cast aluminium. COB LED, colour temperature 3000K with CRI90. Luminaire with electronic wiring Dali included. Insolation Class II. Lifetime: 66.000 L90 B10. With IP23 degree of protection. Group 0 photobiological safety. Reflector aluminium Wide Flood to achieve a controlled light distribution and low UGR<19.

## **TECHNICAL SPECIFICATIONS:**

| Light output: | 2.099 lm                 | <b>°K</b> :   | 3000             |
|---------------|--------------------------|---------------|------------------|
| Plum:         | 19,1W                    | CRI :         | 90               |
| Efficacy:     | 109,9 lm/w               | R9 :          | 54               |
| UGR:          | <19                      | MacAdam:      | 3                |
| Туре:         | СОВ                      | Power Supply: | 220-240V 50/60Hz |
| LED Lifetime: | 66.000 L90 B10 (Ta=25⁰C) | Gear:         | Adjustable DALI  |
| Power:        | 17W                      |               |                  |