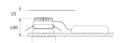

## Description:

Round recessed downlight model KOMBIC 150 RD by Lamp brand. Reflector made of recycled polycarbonate R-PC FR WHITE TM non-brominated flame retardant additive. Flammability grade V0 according to UL94. Interior reflector and frame in white finish. Heatsink made of die-cast aluminium. COB LED, colour temperature 2700K with CRI90. Luminaire with electronic wiring included. Insolation Class II. Lifetime: 66.000 L90 B10. With IP23 degree of protection. Group 0 photobiological safety. Reflector aluminium Wide Flood to achieve a controlled light distribution and low UGR<19.

Finish: Matte white RAL 9010

Weight: 704 g

Installation: Recessed

## **TECHNICAL SPECIFICATIONS:**

Light output: 2.014 lm °K: 2700 Plum: 19,1W CRI: 90 Efficacy: 105,4 lm/w R9: 53 UGR: <19 MacAdam: 3

Type: СОВ Power Supply: 220-240V 50/60Hz

LED Lifetime: 66.000 L90 B10 (Ta=25°C) Gear: Electronic