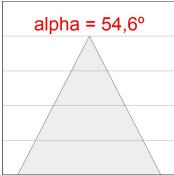

## Description:

Round recessed downlight model KOMBIC 150 RD by Lamp brand. Reflector made of recycled polycarbonate R-PC FR WHITE TM non-brominated flame retardant additive. Flammability grade V0 according to UL94. Interior reflector and frame in white finish. Heatsink made of die-cast aluminium. COB LED, colour temperature 2700K with CRI90. Luminaire with electronic wiring included. Insolation Class II. Lifetime: 66.000 L90 B10. With IP23 degree of protection. Group 0 photobiological safety. Reflector aluminium Wide Flood to achieve a controlled light distribution and low UGR<19.

## **TECHNICAL SPECIFICATIONS:**

Light output: 2.014 lm °K: 2700 Plum: 19,1W CRI: 90 Efficacy: 105,4 lm/w R9: 53 UGR: <19 MacAdam: 3

Type: СОВ Power Supply: 220-240V 50/60Hz

LED Lifetime: 66.000 L90 B10 (Ta=25°C) Gear: Electronic