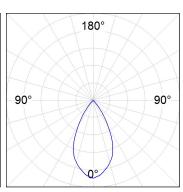

# **PHOTOMETRIC DATA:**

K21RD2023RW927NWW  $\eta$  = 100% lmax = 1342 cd/klmUTE:

CIE: 98 100 100 100 100