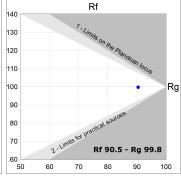

## **TECHNICAL SPECIFICATIONS:**

Light output: 2.014 lm °K: 2700 Plum: 19,1W CRI: 90 Efficacy: 105,4 lm/w R9: 53 UGR: <19 MacAdam: 3

Type: СОВ Power Supply: 220-240V 50/60Hz

LED Lifetime: 66.000 L90 B10 (Ta=25°C) Gear: Electronic