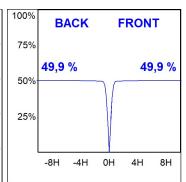

# **PHOTOMETRIC DATA:**

K21RD2023RW927NWW  $\eta$  = 100% lmax = 1342 cd/klmUTE:

CIE: 98 100 100 100 100