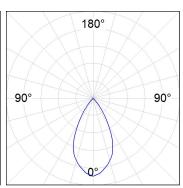

# **PHOTOMETRIC DATA:**

K21RD2023RW927NMW  $\eta$  = 100% lmax = 1342 cd/klmUTE:

CIE: 98 100 100 100 100