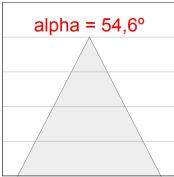

# **PHOTOMETRIC DATA:**

K21RD2023RW927NMW  $\eta$  = 100% lmax = 1342 cd/klmUTE:

CIE: 98 100 100 100 100