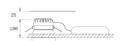

Finish: metalized polycarbonate mate

Weight: 704 g

Installation: Recessed

## **TECHNICAL SPECIFICATIONS:**

Light output: 2.014 lm °K: 2700 Plum: 19,1W CRI: 90 Efficacy: 105,4 lm/w R9: 53 UGR: <19 MacAdam: 3

Type: СОВ Power Supply: 220-240V 50/60Hz

LED Lifetime: 66.000 L90 B10 (Ta=25°C) Gear: Electronic