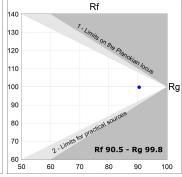

## **TECHNICAL SPECIFICATIONS:**

Light output: 2.014 lm °K: 2700 Plum: 19,1W CRI: 90 Efficacy: 105,4 lm/w R9: 53 UGR: <19 MacAdam: 3

Type: СОВ Power Supply: 220-240V 50/60Hz

LED Lifetime: 66.000 L90 B10 (Ta=25°C) Gear: Electronic