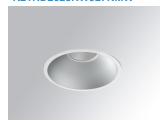

## **KOMBIC 150 DOWNLIGHT**

## K21RD2023RW927NMW

## **KOMBIC 150 RD 2400 IP23 9VWW RF WF MA/WH**

## Description:

Round recessed downlight model KOMBIC 150 RD by Lamp brand. Reflector made of recycled polycarbonate R-PC FR WHITE TM non-brominated flame retardant additive. Flammability grade V0 according to UL94. Matte metallic interior reflector and frame in white finish. Heatsink made of die-cast aluminium. COB LED, colour temperature 2700K with CRI90. Luminaire with electronic wiring included. Insolation Class II. Lifetime: 66.000 L90 B10. With IP23 degree of protection. Group 0 photobiological safety. Reflector aluminium Wide Flood to achieve a controlled light distribution and low UGR<19.