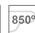

## **TECHNICAL SPECIFICATIONS:**

Light output: 2.014 lm °K: 2700 Plum: 19,1W CRI: 90 Efficacy: 105,4 lm/w R9: 53 UGR: <19 MacAdam: 3

Type: СОВ Power Supply: 220-240V 50/60Hz

LED Lifetime: 66.000 L90 B10 (Ta=25°C) Gear: Electronic