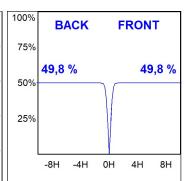

# **PHOTOMETRIC DATA:**

K21RD2023RW927NBB  $\eta = 100\%$   $Imax = 1345 \ cd/klm$  UTE:

CIE: 99 100 100 100 100