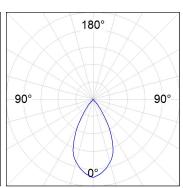

# **PHOTOMETRIC DATA:**

K21RD2023RW927NBB  $\eta = 100\%$   $Imax = 1345 \ cd/klm$  UTE:

CIE: 99 100 100 100 100