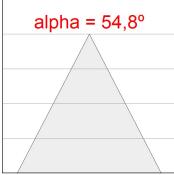

# Description:

Round recessed downlight model KOMBIC 150 RD by Lamp brand. Reflector made of recycled polycarbonate R-PC FR WHITE TM non-brominated flame retardant additive. Flammability grade V0 according to UL94. Interior reflector and frame in black finish. Heatsink made of die-cast aluminium. COB LED, colour temperature 2700K with CRI90. Luminaire with electronic wiring included. Insolation Class II. Lifetime: 66.000 L90 B10. With IP23 degree of protection. Group 0 photobiological safety. Reflector aluminium Wide Flood to achieve a controlled light distribution and low UGR<19.