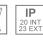

# Description:

Round recessed downlight model KOMBIC 150 RD by Lamp brand. Reflector made of recycled polycarbonate R-PC FR WHITE TM non-brominated flame retardant additive. Flammability grade V0 according to UL94. Interior reflector and frame in black finish. Heatsink made of die-cast aluminium. COB LED, colour temperature 2700K with CRI90. Luminaire with electronic wiring included. Insolation Class II. Lifetime: 66.000 L90 B10. With IP23 degree of protection. Group 0 photobiological safety. Reflector aluminium Wide Flood to achieve a controlled light distribution and low UGR<19.