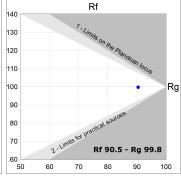

# **TECHNICAL SPECIFICATIONS:**

Light output: 2.002 lm °K: 2700 Plum: 19,1W CRI: 90 Efficacy: 104,8 lm/w R9: 53 UGR: <19 MacAdam: 3

Type: СОВ

LED Lifetime: 66.000 L90 B10 (Ta=25°C) Gear: Electronic

17W Power: