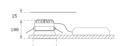

Finish: Matte black RAL 9011

Weight: 704 g

Installation: Recessed

# **TECHNICAL SPECIFICATIONS:**

Light output: 2.002 lm °K: 2700 Plum: 19,1W CRI: 90 Efficacy: 104,8 lm/w R9: 53 UGR: <19 MacAdam: 3

Type: СОВ

LED Lifetime: 66.000 L90 B10 (Ta=25°C) Gear: Electronic

17W Power: