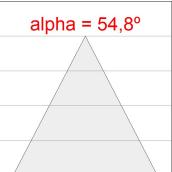

## Description:

Round recessed downlight model KOMBIC 150 RD by Lamp brand. Reflector made of recycled polycarbonate R-PC FR WHITE TM non-brominated flame retardant additive. Flammability grade V0 according to UL94. Interior reflector and frame in black finish. Heatsink made of die-cast aluminium. COB LED, colour temperature 2700K with CRI90. Luminaire with electronic wiring Dali included. Insolation Class II. Lifetime: 66.000 L90 B10. With IP23 degree of protection. Group 0 photobiological safety. Reflector aluminium Wide Flood to achieve a controlled light distribution and low UGR<19.