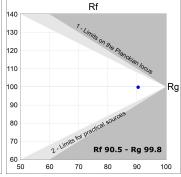

## **TECHNICAL SPECIFICATIONS:**

Light output: 2.002 lm °K: 2700 Plum: 19,1W CRI: 90 Efficacy: 104,8 lm/w R9: 53 UGR: <19 MacAdam: 3

 Type:
 COB
 Power Supply:
 220-240V 50/60Hz

 LED Lifetime:
 66.000 L90 B10 (Ta=25°C)
 Gear:
 Adjustable DALI