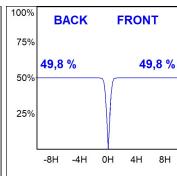

# **PHOTOMETRIC DATA:**

K21RD2023RW927DBB  $\eta$  = 100% lmax = 1345 cd/klmUTE:

CIE: 99 100 100 100 100