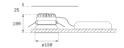

Finish: Matte black RAL 9011

Weight: 704 g

Installation: Recessed

## **TECHNICAL SPECIFICATIONS:**

Light output: 2.002 lm °K: 2700 Plum: 19,1W CRI: 90 Efficacy: 104,8 lm/w R9: 53 UGR: <19 MacAdam: 3

 Type:
 COB
 Power Supply:
 220-240V 50/60Hz

 LED Lifetime:
 66.000 L90 B10 (Ta=25°C)
 Gear:
 Adjustable DALI