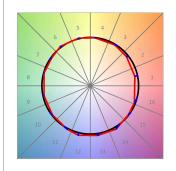

## **TECHNICAL SPECIFICATIONS:**

Light output: 2.002 lm °K: 2700 Plum: 19,1W CRI: 90 Efficacy: 104,8 lm/w R9: 53 UGR: <19 MacAdam: 3

 Type:
 COB
 Power Supply:
 220-240V 50/60Hz

 LED Lifetime:
 66.000 L90 B10 (Ta=25°C)
 Gear:
 Adjustable DALI

# **PHOTOMETRIC DATA:**

K21RD2023RW927DBB  $\eta$  = 100% lmax = 1345 cd/klmUTE:

CIE: 99 100 100 100 100