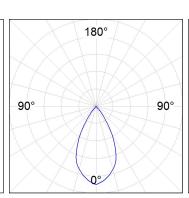

# **PHOTOMETRIC DATA:**

K21RD2023RW927DBB  $\eta$  = 100% lmax = 1345 cd/klmUTE:

CIE: 99 100 100 100 100