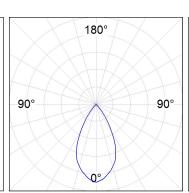

# **PHOTOMETRIC DATA:**

K21RD2023RW840NWW  $\eta$  = 100% lmax = 1342 cd/klmUTE: CIE: 98 100 100 100 100