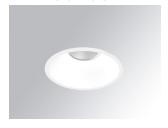

## Description:

Round recessed downlight model KOMBIC 150 RD by Lamp brand. Reflector made of recycled polycarbonate R-PC FR WHITE TM non-brominated flame retardant additive. Flammability grade V0 according to UL94. Interior reflector and frame in white finish. Heatsink made of die-cast aluminium. COB LED, colour temperature 4000K with CRI80. Luminaire with electronic wiring included. Insolation Class II. Lifetime: 66.000 L90 B10. With IP23 degree of protection. Group 0 photobiological safety. Reflector aluminium Wide Flood to achieve a controlled light distribution and low UGR<19.

Finish: Matte white RAL 9010

Weight: 704 g

Installation: Recessed