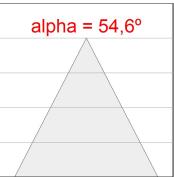

# **PHOTOMETRIC DATA:**

K21RD2023RW840NWW  $\eta$  = 100% lmax = 1342 cd/klmUTE: CIE: 98 100 100 100 100