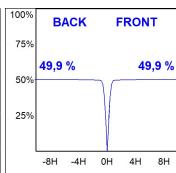

# **PHOTOMETRIC DATA:**

K21RD2023RW840NWW  $\eta$  = 100% lmax = 1342 cd/klmUTE: CIE: 98 100 100 100 100