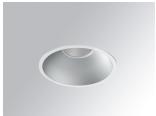

#### **Description:**

Round recessed downlight model KOMBIC 150 RD by Lamp brand. Reflector made of recycled polycarbonate R-PC FR WHITE TM non-brominated flame retardant additive. Flammability grade V0 according to UL94. Matte metallic interior reflector and frame in white finish. Heatsink made of die-cast aluminium. COB LED, colour temperature 4000K with CRI80. Luminaire with electronic wiring included. Insolation Class II. Lifetime: 66.000 L90 B10. With IP23 degree of protection. Group 0 photobiological safety. Reflector aluminium Wide Flood to achieve a controlled light distribution and low UGR<19.

Finish: metalized polycarbonate mate Weight: 704 g

Installation: Recessed