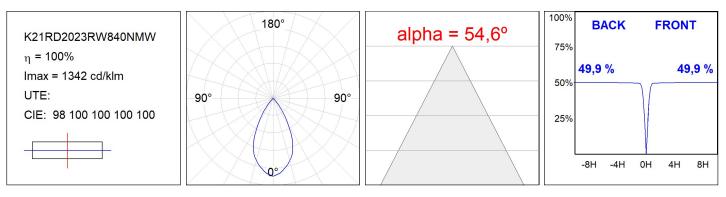

:          | 4000             |
|---------------|--------------------------|---------------|------------------|
| Plum:         | 13,9W                    | CRI :         | 80               |
| Efficacy:     | 140,1 lm/w               | MacAdam:      | 3                |
| UGR:          | <19                      | Power Supply: | 220-240V 50/60Hz |
| Туре:         | СОВ                      | Gear:         | Electronic       |
| LED Lifetime: | 66.000 L90 B10 (Ta=25⁰C) |               |                  |
| Power:        | 12W                      |               |                  |

#### Light output tolerance +/- 10%



### CUSTOM MADE OPTIONS:



Worktitude for light

## **KOMBIC 150 DOWNLIGHT**

K21RD2023RW840NMW

KOMBIC 150 RD 2100 IP23 NW RF WF MA/WH



### **PHOTOMETRIC DATA :**