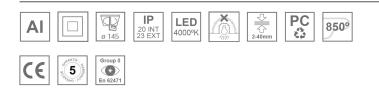

#### **Description:**

Round recessed downlight model KOMBIC 150 RD by Lamp brand. Reflector made of recycled polycarbonate R-PC FR WHITE TM non-brominated flame retardant additive. Flammability grade V0 according to UL94. Black interior reflector and frame in white finish. Heatsink made of die-cast aluminium. COB LED, colour temperature 4000K with CRI80. Luminaire with electronic wiring included. Insolation Class II. Lifetime: 66.000 L90 B10. With IP23 degree of protection. Group 0 photobiological safety. Reflector aluminium Wide Flood to achieve a controlled light distribution and low UGR<19.

### **TECHNICAL SPECIFICATIONS:**

| Light output: | 1.936 lm                 | °K :          | 4000             |
|---------------|--------------------------|---------------|------------------|
| Plum:         | 13,9W                    | CRI :         | 80               |
| Efficacy:     | 139,3 lm/w               | MacAdam:      | 3                |
| UGR:          | <19                      | Power Supply: | 220-240V 50/60Hz |
| Туре:         | COB                      | Gear:         | Electronic       |
| LED Lifetime: | 66.000 L90 B10 (Ta=25⁰C) |               |                  |
| Power:        | 12W                      |               |                  |