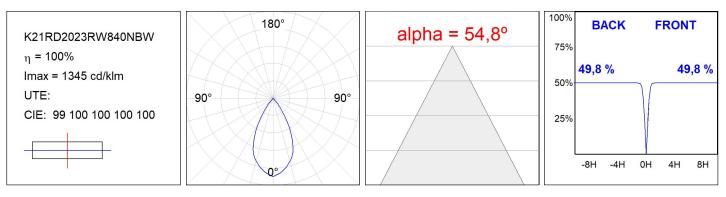

:          | 4000             |
|---------------|--------------------------|---------------|------------------|
| Plum:         | 13,9W                    | CRI :         | 80               |
| Efficacy:     | 139,3 lm/w               | MacAdam:      | 3                |
| UGR:          | <19                      | Power Supply: | 220-240V 50/60Hz |
| Туре:         | COB                      | Gear:         | Electronic       |
| LED Lifetime: | 66.000 L90 B10 (Ta=25⁰C) |               |                  |
| Power:        | 12W                      |               |                  |

### Light output tolerance +/- 10%



## **CUSTOM MADE OPTIONS:**



Worktitude for light

# **KOMBIC 150 DOWNLIGHT**

K21RD2023RW840NBW

KOMBIC 150 RD 2100 IP23 NW RF WF BK/WH



## **PHOTOMETRIC DATA :**