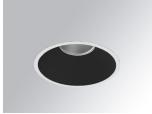

#### KOMBIC 150 RD 2100 IP23 NW RF WF BK/WH

#### **Description:**

Round recessed downlight model KOMBIC 150 RD by Lamp brand. Reflector made of recycled polycarbonate R-PC FR WHITE TM non-brominated flame retardant additive. Flammability grade V0 according to UL94. Black interior reflector and frame in white finish. Heatsink made of die-cast aluminium. COB LED, colour temperature 4000K with CRI80. Luminaire with electronic wiring included. Insolation Class II. Lifetime: 66.000 L90 B10. With IP23 degree of protection. Group 0 photobiological safety. Reflector aluminium Wide Flood to achieve a controlled light distribution and low UGR<19.

Finish: Matte black RAL 9011

Weight: 704 g

Installation: Recessed