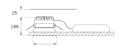

Finish: Matte black RAL 9011

Weight: 704 g

Installation: Recessed

# **TECHNICAL SPECIFICATIONS:**

Light output: 1.936 lm °K: 4000 Plum: 13,9W CRI: 80 Efficacy: 139,3 lm/w 3 MacAdam:

UGR: <19 Power Supply: 220-240V 50/60Hz

Type: СОВ Gear: Electronic

LED Lifetime: 66.000 L90 B10 (Ta=25°C)

12W Power: