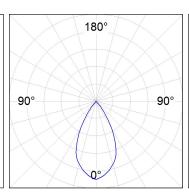

# **PHOTOMETRIC DATA:**

K21RD2023RW840NBB  $\eta$  = 100% lmax = 1345 cd/klmUTE: CIE: 99 100 100 100 100