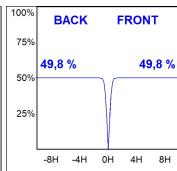

# **PHOTOMETRIC DATA:**

K21RD2023RW840NBB  $\eta$  = 100% lmax = 1345 cd/klmUTE: CIE: 99 100 100 100 100