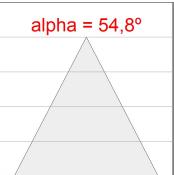

# Description:

Round recessed downlight model KOMBIC 150 RD by Lamp brand. Reflector made of recycled polycarbonate R-PC FR WHITE TM non-brominated flame retardant additive. Flammability grade V0 according to UL94. Interior reflector and frame in black finish. Heatsink made of die-cast aluminium. COB LED, colour temperature 4000K with CRI80. Luminaire with electronic wiring included. Insolation Class II. Lifetime: 66.000 L90 B10. With IP23 degree of protection. Group 0 photobiological safety. Reflector aluminium Wide Flood to achieve a controlled light distribution and low UGR<19.