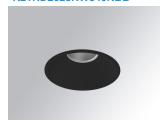

# **KOMBIC 150 DOWNLIGHT**

# K21RD2023RW840NBB

# KOMBIC 150 RD 2100 IP23 NW RF WF BK/BK

# Description:

Round recessed downlight model KOMBIC 150 RD by Lamp brand. Reflector made of recycled polycarbonate R-PC FR WHITE TM non-brominated flame retardant additive. Flammability grade V0 according to UL94. Interior reflector and frame in black finish. Heatsink made of die-cast aluminium. COB LED, colour temperature 4000K with CRI80. Luminaire with electronic wiring included. Insolation Class II. Lifetime: 66.000 L90 B10. With IP23 degree of protection. Group 0 photobiological safety. Reflector aluminium Wide Flood to achieve a controlled light distribution and low UGR<19.

Finish: Matte black RAL 9011

Weight: 704 g

Installation: Recessed