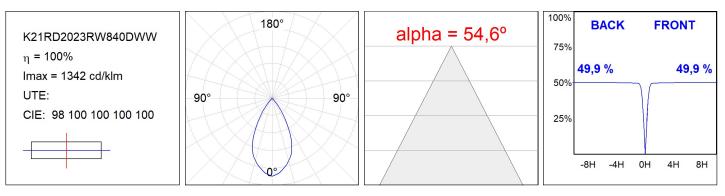

| 4000             |
|---------------|--------------------------|---------------|------------------|
| Plum:         | 13,9W                    | CRI :         | 80               |
| Efficacy:     | 140,1 lm/w               | MacAdam:      | 3                |
| UGR:          | <19                      | Power Supply: | 220-240V 50/60Hz |
| Туре:         | COB                      | Gear:         | Adjustable DALI  |
| LED Lifetime: | 66.000 L90 B10 (Ta=25°C) |               |                  |
| Power:        | 12W                      |               |                  |

#### Light output tolerance +/- 10%



## **CUSTOM MADE OPTIONS:**



Worktitude for light

# **KOMBIC 150 DOWNLIGHT**

K21RD2023RW840DWW

KOMBIC 150 RD 2100 IP23 NW RF WF DA WH/W



### **PHOTOMETRIC DATA :**