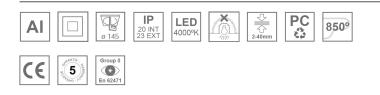

#### **Description:**

Round recessed downlight model KOMBIC 150 RD by Lamp brand. Reflector made of recycled polycarbonate R-PC FR WHITE TM non-brominated flame retardant additive. Flammability grade V0 according to UL94. Interior reflector and frame in white finish. Heatsink made of die-cast aluminium. COB LED, colour temperature 4000K with CRI80. Luminaire with electronic wiring Dali included. Insolation Class II. Lifetime: 66.000 L90 B10. With IP23 degree of protection. Group 0 photobiological safety. Reflector aluminium Wide Flood to achieve a controlled light distribution and low UGR<19.

#### **TECHNICAL SPECIFICATIONS:**

| Light output: | 1.948 lm                 | °K :          | 4000             |
|---------------|--------------------------|---------------|------------------|
| Plum:         | 13,9W                    | CRI :         | 80               |
| Efficacy:     | 140,1 lm/w               | MacAdam:      | 3                |
| UGR:          | <19                      | Power Supply: | 220-240V 50/60Hz |
| Туре:         | COB                      | Gear:         | Adjustable DALI  |
| LED Lifetime: | 66.000 L90 B10 (Ta=25°C) |               |                  |
| Power:        | 12W                      |               |                  |