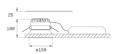

# **KOMBIC 150 DOWNLIGHT**

### K21RD2023RW840DWW





#### KOMBIC 150 RD 2100 IP23 NW RF WF DA WH/W

#### **Description:**

Round recessed downlight model KOMBIC 150 RD by Lamp brand. Reflector made of recycled polycarbonate R-PC FR WHITE TM non-brominated flame retardant additive. Flammability grade V0 according to UL94. Interior reflector and frame in white finish. Heatsink made of die-cast aluminium. COB LED, colour temperature 4000K with CRI80. Luminaire with electronic wiring Dali included. Insolation Class II. Lifetime: 66.000 L90 B10. With IP23 degree of protection. Group 0 photobiological safety. Reflector aluminium Wide Flood to achieve a controlled light distribution and low UGR<19.

Finish: Matte white RAL 9010

Weight: 704 g

Installation: Recessed

#### **TECHNICAL SPECIFICATIONS:**

| Light output: | 1.948 lm                 |