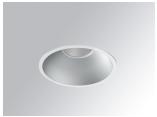

#### **Description:**

Round recessed downlight model KOMBIC 150 RD by Lamp brand. Reflector made of recycled polycarbonate R-PC FR WHITE TM non-brominated flame retardant additive. Flammability grade V0 according to UL94. Matte metallic interior reflector and frame in white finish. Heatsink made of die-cast aluminium. COB LED, colour temperature 4000K with CRI80. Luminaire with electronic wiring Dali included. Insolation Class II. Lifetime: 66.000 L90 B10. With IP23 degree of protection. Group 0 photobiological safety. Reflector aluminium Wide Flood to achieve a controlled light distribution and low UGR<16

Finish: metalized polycarbonate mate

Weight: 704 g

Installation: Recessed