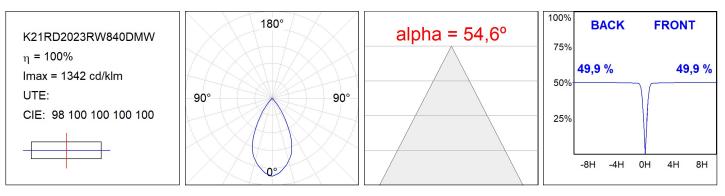

| 4000             |
|---------------|--------------------------|---------------|------------------|
| Plum:         | 13,9W                    | CRI :         | 80               |
| Efficacy:     | 140,1 lm/w               | MacAdam:      | 3                |
| UGR:          | <16                      | Power Supply: | 220-240V 50/60Hz |
| Туре:         | COB                      | Gear:         | Adjustable DALI  |
| LED Lifetime: | 66.000 L90 B10 (Ta=25ºC) |               |                  |
| Power:        | 12W                      |               |                  |

#### Light output tolerance +/- 10%



# **CUSTOM MADE OPTIONS:**



Worktitude for light

# **KOMBIC 150 DOWNLIGHT**

K21RD2023RW840DMW

KOMBIC 150 RD 2100 IP23 NW RF WF DA MA/W



## **PHOTOMETRIC DATA :**