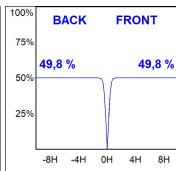

# **PHOTOMETRIC DATA:**

K21RD2023RW840DBB  $\eta$  = 100% lmax = 1345 cd/klmUTE: CIE: 99 100 100 100 100