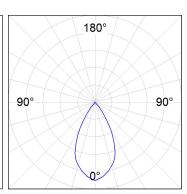

# **PHOTOMETRIC DATA:**

K21RD2023RW840DBB  $\eta$  = 100% lmax = 1345 cd/klmUTE: CIE: 99 100 100 100 100