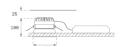

# Description:

Round recessed downlight model KOMBIC 150 RD by Lamp brand. Reflector made of recycled polycarbonate R-PC FR WHITE TM non-brominated flame retardant additive. Flammability grade V0 according to UL94. Interior reflector and frame in black finish. Heatsink made of die-cast aluminium. COB LED, colour temperature 4000K with CRI80. Luminaire with electronic wiring Dali included. Insolation Class II. Lifetime: 66.000 L90 B10. With IP23 degree of protection. Group 0 photobiological safety. Reflector aluminium Wide Flood to achieve a controlled light distribution and low UGR<16

Finish: Matte black RAL 9011

Weight: 704 g

Installation: Recessed

# **TECHNICAL SPECIFICATIONS:**

Light output: 1.936 lm °K: 4000 Plum: 13,9W CRI: 80 Efficacy: 139,3 lm/w 3 MacAdam:

UGR: <16 Power Supply: 220-240V 50/60Hz Type: СОВ Gear: Adjustable DALI

LED Lifetime: 66.000 L90 B10 (Ta=25°C)