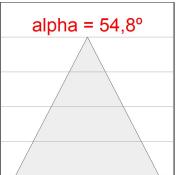

# **PHOTOMETRIC DATA:**

K21RD2023RW840DBB  $\eta$  = 100% lmax = 1345 cd/klmUTE: CIE: 99 100 100 100 100