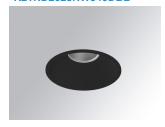

# **KOMBIC 150 DOWNLIGHT**

# K21RD2023RW840DBB

# KOMBIC 150 RD 2100 IP23 NW RF WF DA BK/B

# Description:

Round recessed downlight model KOMBIC 150 RD by Lamp brand. Reflector made of recycled polycarbonate R-PC FR WHITE TM non-brominated flame retardant additive. Flammability grade V0 according to UL94. Interior reflector and frame in black finish. Heatsink made of die-cast aluminium. COB LED, colour temperature 4000K with CRI80. Luminaire with electronic wiring Dali included. Insolation Class II. Lifetime: 66.000 L90 B10. With IP23 degree of protection. Group 0 photobiological safety. Reflector aluminium Wide Flood to achieve a controlled light distribution and low UGR<16

Finish: Matte black RAL 9011

Weight: 704 g

Installation: Recessed