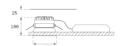

Finish: metalized polycarbonate mate

Weight: 704 g

Installation: Recessed

# **TECHNICAL SPECIFICATIONS:**

Light output: 1.854 lm °K: 3000 Plum: 13,9W CRI: 80 Efficacy: 133,4 lm/w 3 MacAdam:

UGR: <19 Power Supply: 220-240V 50/60Hz

Type: СОВ Gear: Electronic

LED Lifetime: 66.000 L90 B10 (Ta=25°C)