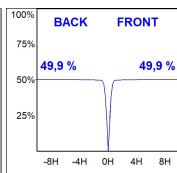

## **PHOTOMETRIC DATA:**

K21RD2023RW830NMW η = 100% Imax = 1342 cd/klm UTE: CIE: 98 100 100 100 100