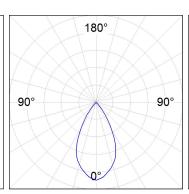

## **PHOTOMETRIC DATA:**

K21RD2023RW830NMW η = 100% Imax = 1342 cd/klm UTE: CIE: 98 100 100 100 100