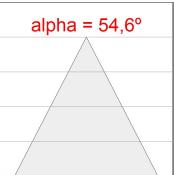

## **PHOTOMETRIC DATA:**

K21RD2023RW830NMW η = 100% Imax = 1342 cd/klm UTE: CIE: 98 100 100 100 100