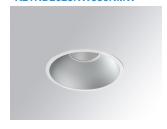

## Description:

Round recessed downlight model KOMBIC 150 RD by Lamp brand. Reflector made of recycled polycarbonate R-PC FR WHITE TM non-brominated flame retardant additive. Flammability grade V0 according to UL94. Matte metallic interior reflector and frame in white finish. Heatsink made of die-cast aluminium. COB LED, colour temperature 3000K with CRI80. Luminaire with electronic wiring included. Insolation Class II. Lifetime: 66.000 L90 B10. With IP23 degree of protection. Group 0 photobiological safety. Reflector aluminium Wide Flood to achieve a controlled light distribution and low UGR<19.

Finish: metalized polycarbonate mate

Weight: 704 g

Installation: Recessed