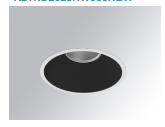

# Description:

Round recessed downlight model KOMBIC 150 RD by Lamp brand. Reflector made of recycled polycarbonate R-PC FR WHITE TM non-brominated flame retardant additive. Flammability grade V0 according to UL94. Black interior reflector and frame in white finish. Heatsink made of die-cast aluminium. COB LED, colour temperature 3000K with CRI80. Luminaire with electronic wiring included. Insolation Class II. Lifetime: 66.000 L90 B10. With IP23 degree of protection. Group 0 photobiological safety. Reflector aluminium Wide Flood to achieve a controlled light distribution and low UGR<19.

Finish: Matte black RAL 9011

Weight: 704 g

Installation: Recessed