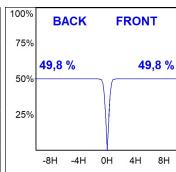

# **PHOTOMETRIC DATA:**

K21RD2023RW830NBW  $\eta$  = 100% lmax = 1345 cd/klmUTE: CIE: 99 100 100 100 100