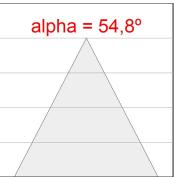

# Description:

Round recessed downlight model KOMBIC 150 RD by Lamp brand. Reflector made of recycled polycarbonate R-PC FR WHITE TM non-brominated flame retardant additive. Flammability grade V0 according to UL94. Black interior reflector and frame in white finish. Heatsink made of die-cast aluminium. COB LED, colour temperature 3000K with CRI80. Luminaire with electronic wiring included. Insolation Class II. Lifetime: 66.000 L90 B10. With IP23 degree of protection. Group 0 photobiological safety. Reflector aluminium Wide Flood to achieve a controlled light distribution and low UGR<19.