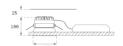

Finish: Matte black RAL 9011

Weight: 704 g

Installation: Recessed

# **TECHNICAL SPECIFICATIONS:**

Light output: 1.844 lm °K: 3000 Plum: 13,9W CRI: 80 Efficacy: 132,7 lm/w 3 MacAdam:

UGR: <19 Power Supply: 220-240V 50/60Hz

Type: СОВ Gear: Electronic

LED Lifetime: 66.000 L90 B10 (Ta=25°C)