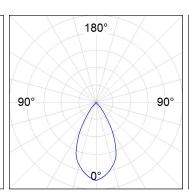

# **PHOTOMETRIC DATA:**

K21RD2023RW830NBW  $\eta$  = 100% lmax = 1345 cd/klmUTE: CIE: 99 100 100 100 100