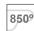

# **TECHNICAL SPECIFICATIONS:**

Light output: 1.844 lm °K: 3000 Plum: 13,9W CRI: 80 Efficacy: 132,7 lm/w 3 MacAdam:

UGR: <19 Power Supply: 220-240V 50/60Hz

Type: СОВ Gear: Electronic

LED Lifetime: 66.000 L90 B10 (Ta=25°C)