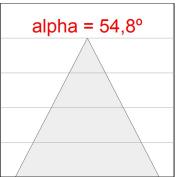

#### Description:

Round recessed downlight model KOMBIC 150 RD by Lamp brand. Reflector made of recycled polycarbonate R-PC FR WHITE TM non-brominated flame retardant additive. Flammability grade V0 according to UL94. Interior reflector and frame in black finish. Heatsink made of die-cast aluminium. COB LED, colour temperature 3000K with CRI80. Luminaire with electronic wiring included. Insolation Class II. Lifetime: 66.000 L90 B10. With IP23 degree of protection. Group 0 photobiological safety. Reflector aluminium Wide Flood to achieve a controlled light distribution and low UGR<19.

### **PHOTOMETRIC DATA:**