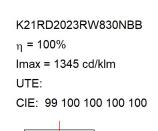

#### K21RD2023RW830NBB

#### **TECHNICAL SPECIFICATIONS:**

Light output: 1.844 lm °K: 3000 Plum: 13,9W CRI: 80 Efficacy: 132,7 lm/w 3 MacAdam:

UGR: <19 Power Supply: 220-240V 50/60Hz

Type: СОВ Gear: Electronic

LED Lifetime: 66.000 L90 B10 (Ta=25°C)

### **PHOTOMETRIC DATA:**