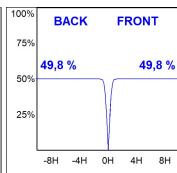

with CRI80. Luminaire with electronic wiring included. Insolation Class II. Lifetime: 66.000 L90 B10. With IP23 degree of protection. Group 0 photobiological safety. Reflector aluminium Wide Flood to achieve a controlled light distribution and low UGR<19.

Finish: Matte black RAL 9011

Weight: 704 g

Installation: Recessed

#### **TECHNICAL SPECIFICATIONS:**

Light output: 1.844 lm °K: 3000 Plum: 13,9W CRI: 80 Efficacy: 132,7 lm/w 3 MacAdam:

UGR: <19 Power Supply: 220-240V 50/60Hz

Type: СОВ Gear: Electronic

LED Lifetime: 66.000 L90 B10 (Ta=25°C)

12W Power:

### Light output tolerance +/- 10%

























## **CUSTOM MADE OPTIONS:**





















# **KOMBIC 150 DOWNLIGHT**



K21RD2023RW830NBB

KOMBIC 150 RD 2100 IP23 WW RF WF BK/BK

### **PHOTOMETRIC DATA:**