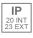

#### Description:

Round recessed downlight model KOMBIC 150 RD by Lamp brand. Reflector made of recycled polycarbonate R-PC FR WHITE TM non-brominated flame retardant additive. Flammability grade V0 according to UL94. Interior reflector and frame in black finish. Heatsink made of die-cast aluminium. COB LED, colour temperature 3000K with CRI80. Luminaire with electronic wiring included. Insolation Class II. Lifetime: 66.000 L90 B10. With IP23 degree of protection. Group 0 photobiological safety. Reflector aluminium Wide Flood to achieve a controlled light distribution and low UGR<19.