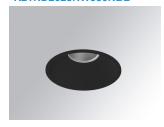

#### **KOMBIC 150 DOWNLIGHT**

#### K21RD2023RW830NBB

#### KOMBIC 150 RD 2100 IP23 WW RF WF BK/BK

#### Description:

Round recessed downlight model KOMBIC 150 RD by Lamp brand. Reflector made of recycled polycarbonate R-PC FR WHITE TM non-brominated flame retardant additive. Flammability grade V0 according to UL94. Interior reflector and frame in black finish. Heatsink made of die-cast aluminium. COB LED, colour temperature 3000K with CRI80. Luminaire with electronic wiring included. Insolation Class II. Lifetime: 66.000 L90 B10. With IP23 degree of protection. Group 0 photobiological safety. Reflector aluminium Wide Flood to achieve a controlled light distribution and low UGR<19.

Finish: Matte black RAL 9011

Weight: 704 g

Installation: Recessed