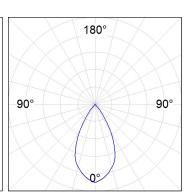

#### Description:

Round recessed downlight model KOMBIC 150 RD by Lamp brand. Reflector made of recycled polycarbonate R-PC FR WHITE TM non-brominated flame retardant additive. Flammability grade V0 according to UL94. Interior reflector and frame in black finish. Heatsink made of die-cast aluminium. COB LED, colour temperature 3000K with CRI80. Luminaire with electronic wiring included. Insolation Class II. Lifetime: 66.000 L90 B10. With IP23 degree of protection. Group 0 photobiological safety. Reflector aluminium Wide Flood to achieve a controlled light distribution and low UGR<19.

#### **TECHNICAL SPECIFICATIONS:**

Light output: 1.844 lm °K: 3000 Plum: 13,9W CRI: 80 Efficacy: 132,7 lm/w 3 MacAdam:

UGR: <19 Power Supply: 220-240V 50/60Hz

Type: СОВ Gear: Electronic

LED Lifetime: 66.000 L90 B10 (Ta=25°C)

### **PHOTOMETRIC DATA:**