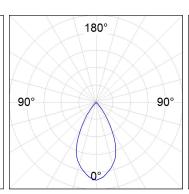

## **PHOTOMETRIC DATA:**

K21RD2023RW830DWW  $\eta$  = 100% lmax = 1342 cd/klmUTE: CIE: 98 100 100 100 100