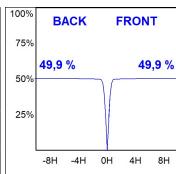

## **PHOTOMETRIC DATA:**

K21RD2023RW830DWW  $\eta$  = 100% lmax = 1342 cd/klmUTE: CIE: 98 100 100 100 100