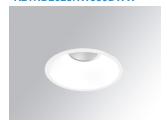

## **KOMBIC 150 DOWNLIGHT**

## K21RD2023RW830DWW

## KOMBIC 150 RD 2100 IP23 WW RF WF DA WH/W

## Description:

Round recessed downlight model KOMBIC 150 RD by Lamp brand. Reflector made of recycled polycarbonate R-PC FR WHITE TM non-brominated flame retardant additive. Flammability grade V0 according to UL94. Interior reflector and frame in white finish. Heatsink made of die-cast aluminium. COB LED, colour temperature 3000K with CRI80. Luminaire with electronic wiring Dali included. Insolation Class II. Lifetime: 66.000 L90 B10. With IP23 degree of protection. Group 0 photobiological safety. Reflector aluminium Wide Flood to achieve a controlled light distribution and low UGR<19.

Finish: Matte white RAL 9010

Weight: 704 g

Installation: Recessed