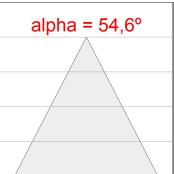

## Description:

Round recessed downlight model KOMBIC 150 RD by Lamp brand. Reflector made of recycled polycarbonate R-PC FR WHITE TM non-brominated flame retardant additive. Flammability grade V0 according to UL94. Interior reflector and frame in white finish. Heatsink made of die-cast aluminium. COB LED, colour temperature 3000K with CRI80. Luminaire with electronic wiring Dali included. Insolation Class II. Lifetime: 66.000 L90 B10. With IP23 degree of protection. Group 0 photobiological safety. Reflector aluminium Wide Flood to achieve a controlled light distribution and low UGR<19.

## **TECHNICAL SPECIFICATIONS:**

Light output: 1.854 lm °K: 3000 Plum: 13,9W CRI: 80 Efficacy: 133,4 lm/w 3 MacAdam:

UGR: <19 Power Supply: 220-240V 50/60Hz Type: СОВ Gear: Adjustable DALI

LED Lifetime: 66.000 L90 B10 (Ta=25°C)