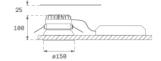

## **KOMBIC 150 DOWNLIGHT**



## K21RD2023RW830DWW



## KOMBIC 150 RD 2100 IP23 WW RF WF DA WH/W

## Description:

Round recessed downlight model KOMBIC 150 RD by Lamp brand. Reflector made of recycled polycarbonate R-PC FR WHITE TM non-brominated flame retardant additive. Flammability grade V0 according to UL94. Interior reflector and frame in white finish. Heatsink made of die-cast aluminium. COB LED, colour temperature 3000K with CRI80. Luminaire with electronic wiring Dali included. Insolation Class II. Lifetime: 66.000 L90 B10. With IP23 degree of protection. Group 0 photobiological safety. Reflector aluminium Wide Flood to achieve a controlled light distribution and low UGR<19.

Finish: Matte white RAL 9010

Weight: 704 g



Installation: Recessed

## **TECHNICAL SPECIFICATIONS:**

Light output: 1.854 lm °K: 3000 Plum: 13,9W CRI: 80 Efficacy: 133,4 lm/w 3 MacAdam:

UGR: <19 Power Supply: 220-240V 50/60Hz Type: СОВ Gear: Adjustable DALI

LED Lifetime: 66.000 L90 B10 (Ta=25°C)

12W Power:

## Light output tolerance +/- 10%



























## **CUSTOM MADE OPTIONS:**





















## **KOMBIC 150 DOWNLIGHT**



K21RD2023RW830DWW

# KOMBIC 150 RD 2100 IP23 WW RF WF DA WH/W

## **PHOTOMETRIC DATA:**

K21RD2023RW830DWW  $\eta$  = 100% lmax = 1342 cd/klmUTE: CIE: 98 100 100 100 100