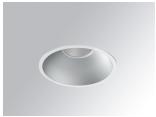

### KOMBIC 150 RD 2100 IP23 WW RF WF DA MA/W

#### **Description:**

Round recessed downlight model KOMBIC 150 RD by Lamp brand. Reflector made of recycled polycarbonate R-PC FR WHITE TM non-brominated flame retardant additive. Flammability grade V0 according to UL94. Matte metallic interior reflector and frame in white finish. Heatsink made of die-cast aluminium. COB LED, colour temperature 3000K with CRI80. Luminaire with electronic wiring Dali included. Insolation Class II. Lifetime: 66.000 L90 B10. With IP23 degree of protection. Group 0 photobiological safety. Reflector aluminium Wide Flood to achieve a controlled light distribution and low UGR<19.