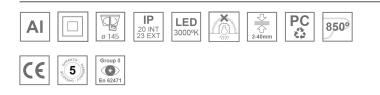

#### **Description:**

Round recessed downlight model KOMBIC 150 RD by Lamp brand. Reflector made of recycled polycarbonate R-PC FR WHITE TM non-brominated flame retardant additive. Flammability grade V0 according to UL94. Matte metallic interior reflector and frame in white finish. Heatsink made of die-cast aluminium. COB LED, colour temperature 3000K with CRI80. Luminaire with electronic wiring Dali included. Insolation Class II. Lifetime: 66.000 L90 B10. With IP23 degree of protection. Group 0 photobiological safety. Reflector aluminium Wide Flood to achieve a controlled light distribution and low UGR<19.

#### **TECHNICAL SPECIFICATIONS:**

| Light output: | 1.854 lm                 | °K :          | 3000             |
|---------------|--------------------------|---------------|------------------|
| Plum:         | 13,9W                    | CRI :         | 80               |
| Efficacy:     | 133,4 lm/w               | MacAdam:      | 3                |
| UGR:          | <19                      | Power Supply: | 220-240V 50/60Hz |
| Туре:         | СОВ                      | Gear:         | Adjustable DALI  |
| LED Lifetime: | 66.000 L90 B10 (Ta=25⁰C) |               |                  |
| Power:        | 12W                      |               |                  |