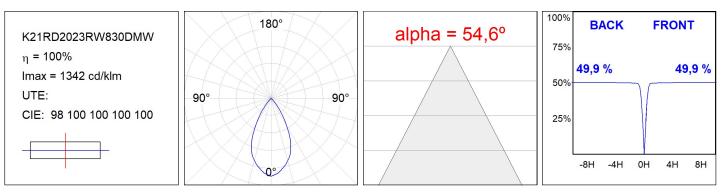

| 3000             |
|---------------|--------------------------|---------------|------------------|
| Plum:         | 13,9W                    | CRI :         | 80               |
| Efficacy:     | 133,4 lm/w               | MacAdam:      | 3                |
| UGR:          | <19                      | Power Supply: | 220-240V 50/60Hz |
| Туре:         | СОВ                      | Gear:         | Adjustable DALI  |
| LED Lifetime: | 66.000 L90 B10 (Ta=25⁰C) |               |                  |
| Power:        | 12W                      |               |                  |

#### Light output tolerance +/- 10%



# **CUSTOM MADE OPTIONS:**



Worktitude for light

# **KOMBIC 150 DOWNLIGHT**

K21RD2023RW830DMW

KOMBIC 150 RD 2100 IP23 WW RF WF DA MA/W



## **PHOTOMETRIC DATA :**