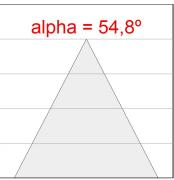

#### **PHOTOMETRIC DATA:**

K21RD2023RW830DBB  $\eta$  = 100% lmax = 1345 cd/klmUTE: CIE: 99 100 100 100 100