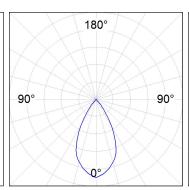

#### **PHOTOMETRIC DATA:**

K21RD2023RW830DBB  $\eta$  = 100% lmax = 1345 cd/klmUTE: CIE: 99 100 100 100 100