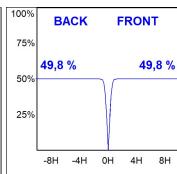

#### **PHOTOMETRIC DATA:**

K21RD2023RW830DBB  $\eta$  = 100% lmax = 1345 cd/klmUTE: CIE: 99 100 100 100 100