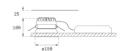

### Description:

Round recessed downlight model KOMBIC 150 RD by Lamp brand. Reflector made of recycled polycarbonate R-PC FR WHITE TM non-brominated flame retardant additive. Flammability grade V0 according to UL94. Interior reflector and frame in black finish. Heatsink made of die-cast aluminium. COB LED, colour temperature 3000K with CRI80. Luminaire with electronic wiring Dali included. Insolation Class II. Lifetime: 66.000 L90 B10. With IP23 degree of protection. Group 0 photobiological safety. Reflector aluminium Wide Flood to achieve a controlled light distribution and low UGR<19.

Finish: Matte black RAL 9011

Weight: 704 g

Installation: Recessed

#### **TECHNICAL SPECIFICATIONS:**

Light output: 1.844 lm °K: 3000 Plum: 13,9W CRI: 80 Efficacy: 132,7 lm/w 3 MacAdam:

UGR: <19 Power Supply: 220-240V 50/60Hz Type: СОВ Gear: Adjustable DALI

LED Lifetime: 66.000 L90 B10 (Ta=25°C)