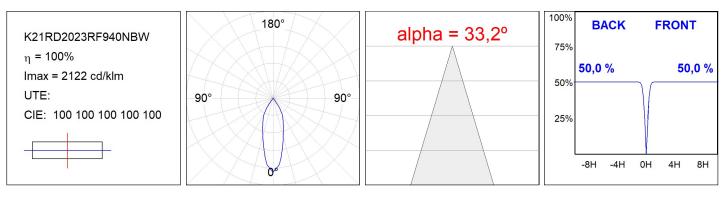

| 4000             |
|---------------|--------------------------|---------------|------------------|
| Plum:         | 19,1W                    | CRI :         | 90               |
| Efficacy:     | 116,5 lm/w               | R9 :          | 68               |
| UGR:          | <19                      | MacAdam:      | 3                |
| Туре:         | COB                      | Power Supply: | 220-240V 50/60Hz |
| LED Lifetime: | 66.000 L90 B10 (Ta=25°C) | Gear:         | Electronic       |
| Power:        | 17W                      |               |                  |

### Light output tolerance +/- 10%



### **CUSTOM MADE OPTIONS:**



Worktitude for light

## **KOMBIC 150 DOWNLIGHT**

K21RD2023RF940NBW

KOMBIC 150 RD 2400 IP23 9NW RF FL BK/WH



### **PHOTOMETRIC DATA :**