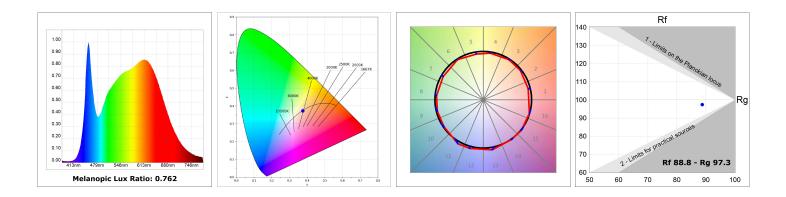

#### **TECHNICAL SPECIFICATIONS:**

| Light output: | 2.225 lm                 | ⁰K :          | 4000             |
|---------------|--------------------------|---------------|------------------|
| Plum:         | 19,1W                    | CRI :         | 90               |
| Efficacy:     | 116,5 lm/w               | R9 :          | 68               |
| UGR:          | <19                      | MacAdam:      | 3                |
| Туре:         | COB                      | Power Supply: | 220-240V 50/60Hz |
| LED Lifetime: | 66.000 L90 B10 (Ta=25°C) | Gear:         | Electronic       |
| Power:        | 17W                      |               |                  |

### **PHOTOMETRIC DATA :**