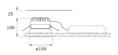

# **KOMBIC 150 DOWNLIGHT**

#### K21RD2023RF940NBW



#### KOMBIC 150 RD 2400 IP23 9NW RF FL BK/WH

#### **Description:**

Round recessed downlight model KOMBIC 150 RD by Lamp brand. Reflector made of recycled polycarbonate R-PC FR WHITE TM non-brominated flame retardant additive. Flammability grade V0 according to UL94. Black interior reflector and frame in white finish. Heatsink made of die-cast aluminium. COB LED, colour temperature 4000K with CRI90. Luminaire with electronic wiring included. Insolation Class II. Lifetime: 66.000 L90 B10. With IP23 degree of protection. Group 0 photobiological safety. Reflector aluminium Flood to achieve a controlled light distribution and low UGR<19.



Finish: Matte black RAL 9011

Weight: 704 g

Installation: Recessed

#### **TECHNICAL SPECIFICATIONS:**

| Light output: | 2.225 lm                 | ⁰K :          | 4000             |
|---------------|--------------------------|---------------|------------------|
| Plum:         | 19,1W                    | CRI :         | 90               |
| Efficacy:     | 116,5 lm/w               | R9 :          | 68               |
| UGR:          | <19                      | MacAdam:      | 3                |
| Туре:         | COB                      | Power Supply: | 220-240V 50/60Hz |
| LED Lifetime: | 66.000 L90 B10 (Ta=25°C) | Gear:         | Electronic       |
| Power:        | 17W                      |               |                  |

### Light output tolerance +/- 10%



### **CUSTOM M