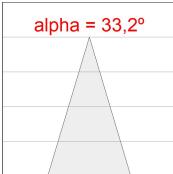

## **PHOTOMETRIC DATA:**

K21RD2023RF940NBB  $\eta$  = 100% Imax = 2122 cd/klm UTE:

CIE: 100 100 100 100 100