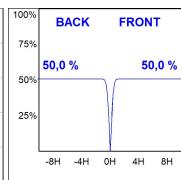

## **PHOTOMETRIC DATA:**

K21RD2023RF940NBB  $\eta$  = 100% Imax = 2122 cd/klm UTE:

CIE: 100 100 100 100 100