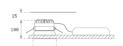

## **TECHNICAL SPECIFICATIONS:**

Light output: 2.225 lm °K: 4000 Plum: 19,1W CRI: 90 Efficacy: 116,5 lm/w R9: 68 UGR: <19 MacAdam: 3

Type: СОВ Power Supply: 220-240V 50/60Hz

LED Lifetime: 66.000 L90 B10 (Ta=25°C) Gear: Electronic

17W Power:

## Light output tolerance +/- 10%