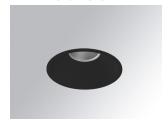

## Description:

Round recessed downlight model KOMBIC 150 RD by Lamp brand. Reflector made of recycled polycarbonate R-PC FR WHITE TM non-brominated flame retardant additive. Flammability grade V0 according to UL94. Interior reflector and frame in black finish. Heatsink made of die-cast aluminium. COB LED, colour temperature 4000K with CRI90. Luminaire with electronic wiring included. Insolation Class II. Lifetime: 66.000 L90 B10. With IP23 degree of protection. Group 0 photobiological safety. Reflector aluminium Flood to achieve a controlled light distribution and low UGR<19.

Finish: Matte black RAL 9011

Weight: 704 g

Installation: Recessed