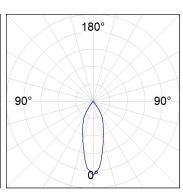

## **PHOTOMETRIC DATA:**

K21RD2023RF940NBB  $\eta$  = 100% Imax = 2122 cd/klm UTE:

CIE: 100 100 100 100 100