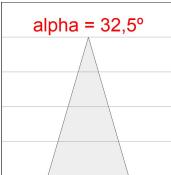

# **PHOTOMETRIC DATA:**

K21RD2023RF930NWW  $\eta$  = 100% lmax = 2155 cd/klmUTE:

CIE: 99 100 100 100 100