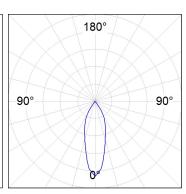

# **PHOTOMETRIC DATA:**

K21RD2023RF930NWW  $\eta$  = 100% lmax = 2155 cd/klmUTE:

CIE: 99 100 100 100 100