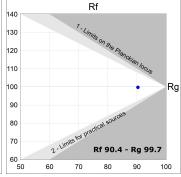

## **TECHNICAL SPECIFICATIONS:**

Light output: 2.039 lm °K: 3000 Plum: 19,1W CRI: 90 Efficacy: 106,8 lm/w R9: 54 UGR: <19 MacAdam: 3

Type: СОВ Power Supply: 220-240V 50/60Hz

LED Lifetime: 66.000 L90 B10 (Ta=25°C) Gear: Electronic