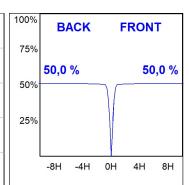

# **PHOTOMETRIC DATA:**

K21RD2023RF930NWW  $\eta$  = 100% lmax = 2155 cd/klmUTE:

CIE: 99 100 100 100 100