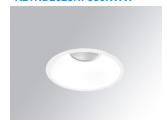

## **KOMBIC 150 DOWNLIGHT**

## K21RD2023RF930NWW

## **KOMBIC 150 RD 2400 IP23 9WW RF FL WH/WH**

## Description:

Round recessed downlight model KOMBIC 150 RD by Lamp brand. Reflector made of recycled polycarbonate R-PC FR WHITE TM non-brominated flame retardant additive. Flammability grade V0 according to UL94. Interior reflector and frame in white finish. Heatsink made of die-cast aluminium. COB LED, colour temperature 3000K with CRI90. Luminaire with electronic wiring included. Insolation Class II. Lifetime: 66.000 L90 B10. With IP23 degree of protection. Group 0 photobiological safety. Reflector aluminium Flood to achieve a controlled light distribution and low UGR<19.

Finish: Matte white RAL 9010

Weight: 704 g

Installation: Recessed