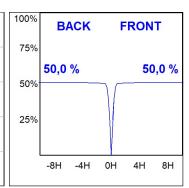

## Description:

Round recessed downlight model KOMBIC 150 RD by Lamp brand. Reflector made of recycled polycarbonate R-PC FR WHITE TM non-brominated flame retardant additive. Flammability grade V0 according to UL94. Matte metallic interior reflector and frame in white finish. Heatsink made of die-cast aluminium. COB LED, colour temperature 3000K with CRI90. Luminaire with electronic wiring included. Insolation Class II. Lifetime: 66.000 L90 B10. With IP23 degree of protection. Group 0 photobiological safety. Reflector aluminium Flood to achieve a controlled light distribution and low UGR<19.

## **PHOTOMETRIC DATA:**

K21RD2023RF930NMW  $\eta$  = 100% lmax = 2155 cd/klmUTE:

CIE: 99 100 100 100 100