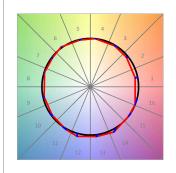

## **PHOTOMETRIC DATA:**

K21RD2023RF930NMW  $\eta$  = 100% lmax = 2155 cd/klmUTE:

CIE: 99 100 100 100 100