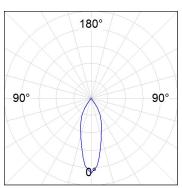

## Description:

Round recessed downlight model KOMBIC 150 RD by Lamp brand. Reflector made of recycled polycarbonate R-PC FR WHITE TM non-brominated flame retardant additive. Flammability grade V0 according to UL94. Matte metallic interior reflector and frame in white finish. Heatsink made of die-cast aluminium. COB LED, colour temperature 3000K with CRI90. Luminaire with electronic wiring included. Insolation Class II. Lifetime: 66.000 L90 B10. With IP23 degree of protection. Group 0 photobiological safety. Reflector aluminium Flood to achieve a controlled light distribution and low UGR<19.

## **PHOTOMETRIC DATA:**

K21RD2023RF930NMW  $\eta$  = 100% lmax = 2155 cd/klmUTE:

CIE: 99 100 100 100 100