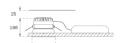

## **TECHNICAL SPECIFICATIONS:**

Light output: 2.039 lm °K: 3000 Plum: 19,1W CRI: 90 Efficacy: 106,8 lm/w R9: 54 UGR: <19 MacAdam: 3

Type: СОВ Power Supply: 220-240V 50/60Hz

LED Lifetime: 66.000 L90 B10 (Ta=25°C) Gear: Electronic

## **PHOTOMETRIC DATA:**

K21RD2023RF930NMW  $\eta$  = 100% lmax = 2155 cd/klmUTE:

CIE: 99 100 100 100 100