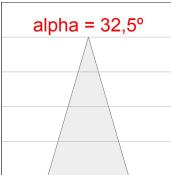

## Description:

Round recessed downlight model KOMBIC 150 RD by Lamp brand. Reflector made of recycled polycarbonate R-PC FR WHITE TM non-brominated flame retardant additive. Flammability grade V0 according to UL94. Matte metallic interior reflector and frame in white finish. Heatsink made of die-cast aluminium. COB LED, colour temperature 3000K with CRI90. Luminaire with electronic wiring included. Insolation Class II. Lifetime: 66.000 L90 B10. With IP23 degree of protection. Group 0 photobiological safety. Reflector aluminium Flood to achieve a controlled light distribution and low UGR<19.

## **PHOTOMETRIC DATA:**

K21RD2023RF930NMW  $\eta$  = 100% lmax = 2155 cd/klmUTE:

CIE: 99 100 100 100 100