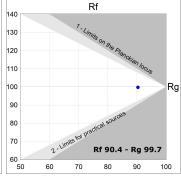

## **TECHNICAL SPECIFICATIONS:**

Light output: 2.039 lm °K: 3000 Plum: 19,1W CRI: 90 Efficacy: 106,8 lm/w R9: 54 UGR: <19 MacAdam: 3

Type: СОВ Power Supply: 220-240V 50/60Hz

LED Lifetime: 66.000 L90 B10 (Ta=25°C) Gear: Electronic

## Light output tolerance +/- 10%