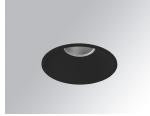

#### **Description:**

Round recessed downlight model KOMBIC 150 RD by Lamp brand. Reflector made of recycled polycarbonate R-PC FR WHITE TM non-brominated flame retardant additive. Flammability grade V0 according to UL94. Interior reflector and frame in black finish. Heatsink made of die-cast aluminium. COB LED, colour temperature 3000K with CRI90. Luminaire with electronic wiring included. Insolation Class II. Lifetime: 66.000 L90 B10. With IP23 degree of protection. Group 0 photobiological safety. Reflector aluminium Flood to achieve a controlled light distribution and low UGR<19.

Finish: Matte black RAL 9011

Weight: 704 g

Installation: Recessed