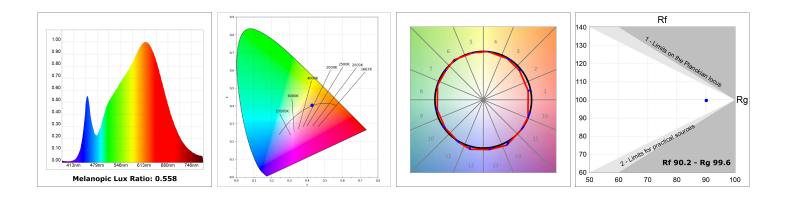

## **TECHNICAL SPECIFICATIONS:**

| Light output: | 2.089 lm                 | ⁰K :          | 3000             |
|---------------|--------------------------|---------------|------------------|
| Plum:         | 19,1W                    | CRI :         | 90               |
| Efficacy:     | 109,4 lm/w               | R9 :          | 54               |
| UGR:          | <19                      | MacAdam:      | 3                |
| Туре:         | СОВ                      | Power Supply: | 220-240V 50/60Hz |
| LED Lifetime: | 66.000 L90 B10 (Ta=25⁰C) | Gear:         | Electronic       |
| Power:        | 17W                      |               |                  |

## **PHOTOMETRIC DATA :**

LAMP reserves the right to change the technical specifications of their products. These changes will allow the continual improvement of the products and will also ensure the conformity to current legal changes. Updated information is always available in our website www.lamp.es