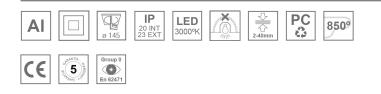

#### **Description:**

Round recessed downlight model KOMBIC 150 RD by Lamp brand. Reflector made of recycled polycarbonate R-PC FR WHITE TM non-brominated flame retardant additive. Flammability grade V0 according to UL94. Interior reflector and frame in black finish. Heatsink made of die-cast aluminium. COB LED, colour temperature 3000K with CRI90. Luminaire with electronic wiring included. Insolation Class II. Lifetime: 66.000 L90 B10. With IP23 degree of protection. Group 0 photobiological safety. Reflector aluminium Flood to achieve a controlled light distribution and low UGR<19.

## **TECHNICAL SPECIFICATIONS:**

| Light output: | 2.089 lm                 | ⁰K :          | 3000             |
|---------------|--------------------------|---------------|------------------|
| Plum:         | 19,1W                    | CRI :         | 90               |
| Efficacy:     | 109,4 lm/w               | R9 :          | 54               |
| UGR:          | <19                      | MacAdam:      | 3                |
| Туре:         | СОВ                      | Power Supply: | 220-240V 50/60Hz |
| LED Lifetime: | 66.000 L90 B10 (Ta=25⁰C) | Gear:         | Electronic       |
| Power:        | 17W                      |               |                  |