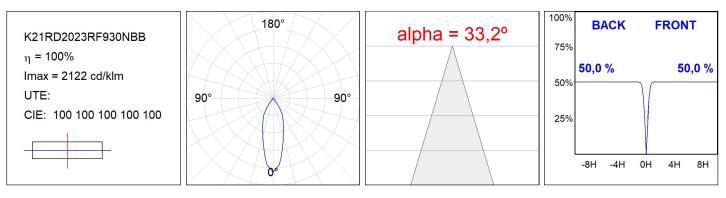

#### K21RD2023RF930NBB

## **TECHNICAL SPECIFICATIONS:**

| Light output: | 2.089 lm                 | ⁰K :          | 3000             |
|---------------|--------------------------|---------------|------------------|
| Plum:         | 19,1W                    | CRI :         | 90               |
| Efficacy:     | 109,4 lm/w               | R9 :          | 54               |
| UGR:          | <19                      | MacAdam:      | 3                |
| Туре:         | СОВ                      | Power Supply: | 220-240V 50/60Hz |
| LED Lifetime: | 66.000 L90 B10 (Ta=25⁰C) | Gear:         | Electronic       |
| Power:        | 17W                      |               |                  |

## **PHOTOMETRIC DATA :**

LAMP reserves the right to change the technical specifications of their products. These changes will allow the continual improvement of the products and will also ensure the conformity to current legal changes. Updated information is always available in our website www.lamp.es