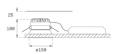

# **KOMBIC 150 DOWNLIGHT**

#### K21RD2023RF930DWW





#### KOMBIC 150 RD 2400 IP23 9WW RF FL DA W/W

#### **Description:**

Round recessed downlight model KOMBIC 150 RD by Lamp brand. Reflector made of recycled polycarbonate R-PC FR WHITE TM non-brominated flame retardant additive. Flammability grade V0 according to UL94. Interior reflector and frame in white finish. Heatsink made of die-cast aluminium. COB LED, colour temperature 3000K with CRI90. Luminaire with electronic wiring Dali included. Insolation Class II. Lifetime: 66.000 L80 B10. With IP23 degree of protection. Group 0 photobiological safety. Reflector aluminium Flood to achieve a controlled light distribution and low UGR<19.

Finish: Matte white RAL 9010

Weight: 704 g

Installation: Recessed

#### **TECHNICAL SPECIFICATIONS:**

| Light output: | 2.039 lm                 | <b>°