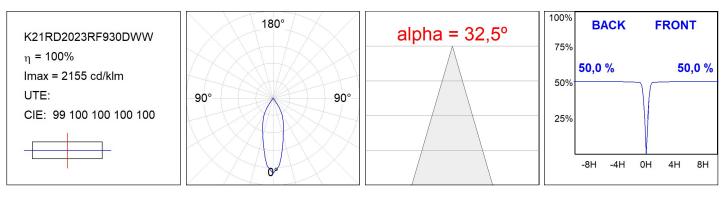

> :   | 3000             |
|---------------|--------------------------|---------------|------------------|
| Plum:         | 19,1W                    | CRI :         | 90               |
| Efficacy:     | 106,8 lm/w               | R9 :          | 54               |
| UGR:          | <19                      | MacAdam:      | 3                |
| Туре:         | СОВ                      | Power Supply: | 220-240V 50/60Hz |
| LED Lifetime: | 66.000 L90 B10 (Ta=25⁰C) | Gear:         | Adjustable DALI  |
| Power:        | 17W                      |               |                  |

### Light output tolerance +/- 10%



### **CUSTOM MADE OPTIONS:**



Worktitude for light

## **KOMBIC 150 DOWNLIGHT**

K21RD2023RF930DWW

KOMBIC 150 RD 2400 IP23 9WW RF FL DA W/W



### **PHOTOMETRIC DATA :**