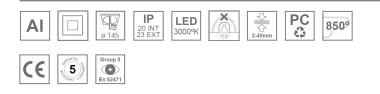

#### **Description:**

Round recessed downlight model KOMBIC 150 RD by Lamp brand. Reflector made of recycled polycarbonate R-PC FR WHITE TM non-brominated flame retardant additive. Flammability grade V0 according to UL94. Interior reflector and frame in white finish. Heatsink made of die-cast aluminium. COB LED, colour temperature 3000K with CRI90. Luminaire with electronic wiring Dali included. Insolation Class II. Lifetime: 66.000 L80 B10. With IP23 degree of protection. Group 0 photobiological safety. Reflector aluminium Flood to achieve a controlled light distribution and low UGR<19.

#### **TECHNICAL SPECIFICATIONS:**

| Light output: | 2.039 lm                 | <b>°K</b> :   | 3000             |
|---------------|--------------------------|---------------|------------------|
| Plum:         | 19,1W                    | CRI :         | 90               |
| Efficacy:     | 106,8 lm/w               | R9 :          | 54               |
| UGR:          | <19                      | MacAdam:      | 3                |
| Туре:         | СОВ                      | Power Supply: | 220-240V 50/60Hz |
| LED Lifetime: | 66.000 L90 B10 (Ta=25⁰C) | Gear:         | Adjustable DALI  |
| Power:        | 17W                      |               |                  |