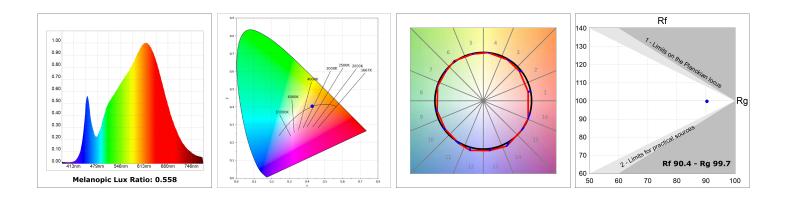

#### **TECHNICAL SPECIFICATIONS:**

| Light output: | 2.039 lm                 | <b>°K</b> :   | 3000             |
|---------------|--------------------------|---------------|------------------|
| Plum:         | 19,1W                    | CRI :         | 90               |
| Efficacy:     | 106,8 lm/w               | R9 :          | 54               |
| UGR:          | <19                      | MacAdam:      | 3                |
| Туре:         | СОВ                      | Power Supply: | 220-240V 50/60Hz |
| LED Lifetime: | 66.000 L90 B10 (Ta=25⁰C) | Gear:         | Adjustable DALI  |
| Power:        | 17W                      |               |                  |

### **PHOTOMETRIC DATA :**